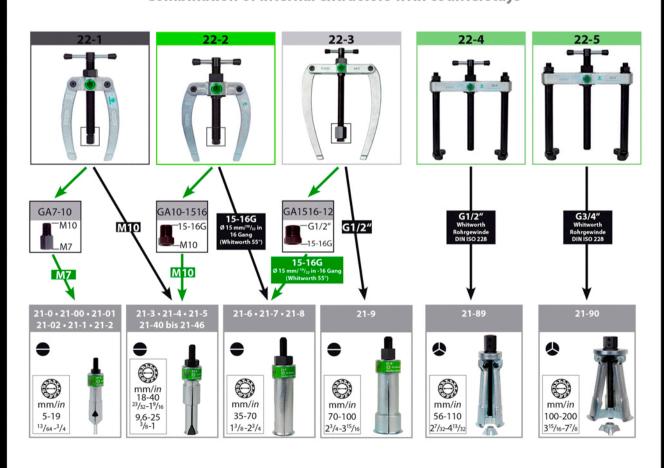

|              |  |

## INFO: counterstays and internal extractors

#### Combination of internal extractors with counterstays



#### **INFO: slide hammer and internal extractors**

#### Combination of internal extractors with slide hammer



#### **Guarantee-extension**



**GARANTIE-ERWEITERUNG AUF 5 JAHRE GUARANTEE-EXTENSION** TO 5 YEARS



# **Safety instructions**