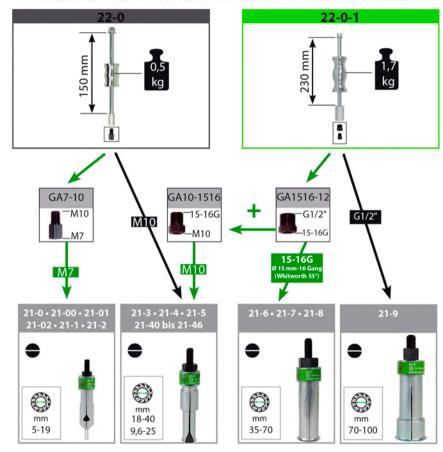

|              |  |

## INFO: counterstays and internal extractors

#### Combination of internal extractors with counterstays



#### **INFO: slide hammer and internal extractors**

#### Combination of internal extractors with slide hammer



#### **Guarantee-extension**



**GARANTIE-ERWEITERUNG AUF 5 JAHRE GUARANTEE-EXTENSION** TO 5 YEARS



# **Safety instructions**