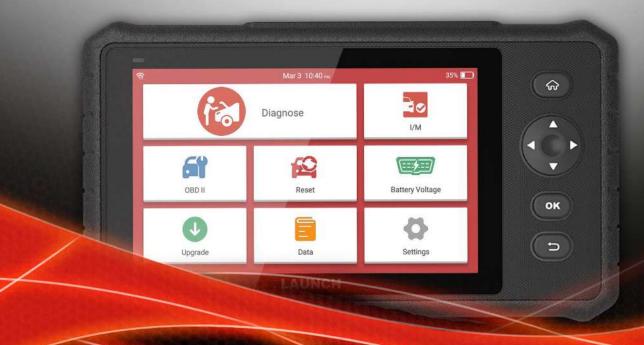

## **Gear Scan Plus**

- Extensive vehicle coverage for over 95% US, Asian, and European vehicle makers
- Powerful OE-Level coverage for all vehicle systems
- Smart auto ID vehicle (VIN, CIN, & CVN)
- Support all 10 OBDII test modules
- One-click I/M Readiness
- Read & clear codes, read live data stream, view freeze frame
- DTC library with definitions & tips
- · Graphing, record and replay data
- Turn off MIL lights

- Live battery voltage display
- · Health reports sharing
- Support resets functions: Oil Light, EPB, BMS, IMMO, DPF, ABS Bleeding, TPMS, SAS, Sun-roof Initialization, Throttle matching, Injector Relearn
- Support Multilingual
- One-click online software update via WIFI
- 7-inch IPS touch screen
- Built-in 6000 mAh rechargeable battery, long standby time
- Rugged design with smart kickstand