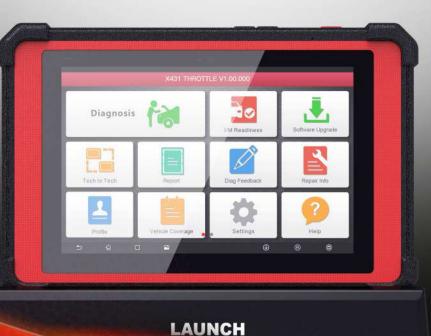

## X-431 Throttle

The X-431 Throttle is a full comprehensive diagnostic tool, which includes a charging base. It is based on the Android<sup>™</sup> 7.1 System, which supports dual 5GHZ WIFI Communication. It has wide Coverage on most models, strong diagnostic capabilities, accurate detection data, IP 65 Rated, etc.

- · All New easy to use Interface
- "Military Tough" Internal Alloy Chassis
- New faster Processor with Android 7.1
- New Higher resolution and brighter display
- New Dual Band WIFI (2.4 GHZ & 5.0 GHZ)
- New 2 hour Quick Charge Technology
- Dual Mode Bluetooth Technology
- 13 MP Rear Camera
- Includes Charging Station
- OBD 1 Kit Included