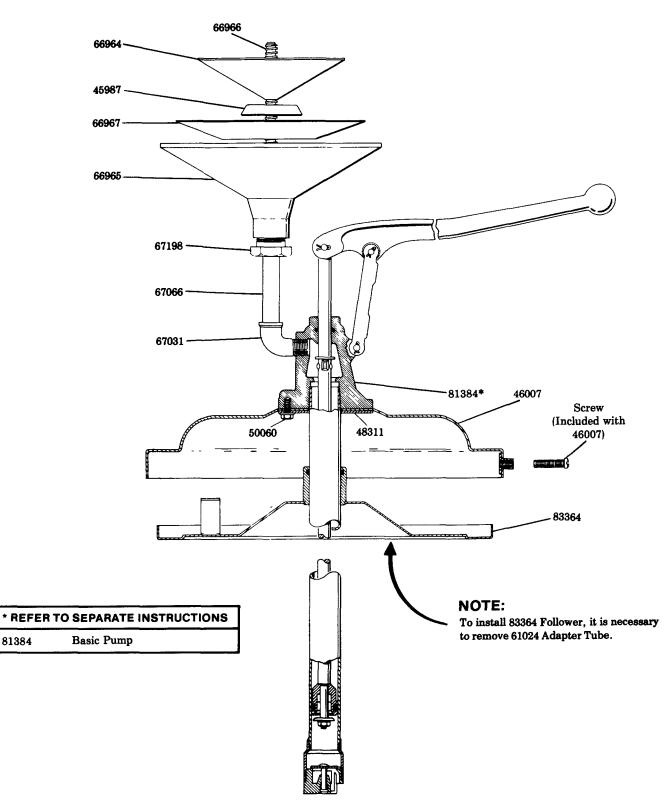

# Model No. 844 WHEEL BEARING PACKER

#### DESCRIPTION

The Model 844 Wheel Bearing Packer is designed to handle bearings with a minimum inside diameter of 9/16 inch to a maximum outside diameter of 9-1/2 inches.

#### INSTRUCTIONS

Remove 66964 Top Nut and 66967 Adapter. Position bearing on 66965 Bowl so the outer race of bearing will seal on bowl. Reassemble 66964 Top Nut and turn down tightly to assure seal on inner race of bearing. Operate pump slowly until grease extrudes around balls or rollers.

#### NOTES:

- When lubricating bearings with an inside diameter of over 5-1/2 inches, it will be necessary to use the 66967 Adapter to assure seal on inner race.
- 2) When lubricating bearings with an outside diameter of 1 inch to 1-3/4 inches, it will be necessary to use the 45987 Adapter.

| Part  | Qty.   | Description | Part  | Qty. | Description       |
|-------|--------|-------------|-------|------|-------------------|
| 45987 | 1      | Adapter     | 66967 | 1    | Adapter           |
| 46007 | 1      | Drum cover  | 67031 | 1    | Street elbow      |
| 48311 | 1      | Washer      | 67066 | 1    | Nipple            |
| 50060 | 3      | Screw       | 67198 | 1    | Bushing           |
| 66964 | 1      | Top nut     | 81384 | 1    | Pump assembly     |
| 66965 | 1      | Bowl        | 83364 | 1    | Follower assembly |
| 66966 | 1      | Stud        |       |      |                   |
|       | 1<br>1 |             | 83364 | 1    | Follower ass      |

## SERVICE PARTS