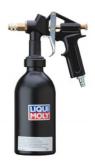

## **Description**

Powder-coated aluminum tank with commercially available compressed air connection and non-return valve. Filling capacity 1 liter. By means of a control valve, the amount of liquid applied can be manually adjusted. The air fed into the spray stream atomizes the liquid very finely.

### Areas of application

For the application of Pro-Line Diesel Particulate Filter Cleaner and Pro-Line Diesel Pariculate Filter Purge with the specially developed DPF-Probe with 5 interchangeable tips (part no. 7945)