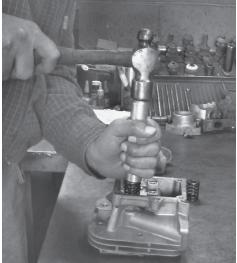

## REMOVAL:

- 1. Secure the valve with a rag or block to hold it up.
- 2. Position open end of handle over valve stem.
- 3. Push or tap handle to compress spring. The keepers will attach to the magnet in the handle.

## INSTALLATION:

- 1. Secure the valve with a rag or block to hold it up.
- 2. Place spring over valve stem.
- 3. Install keepers in retainer on valve stem. Position black installer tool over valve retainer. Push or tap installer to engage keepers in valve stem grooves. IMPORTANT: Replace worn seals with umbrellatype seals only.