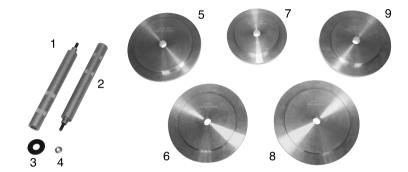

## Includes:

- 1 Handle Extension
- 2 Handle
- 3 Washer
- 4 Flanged Nut
- 5 5-31/32" Driver 6 - 6" Driver
- 7 4-13/16" Driver
- 8 6-5/16" Driver
- 9 5-11/16" Driver

The set includes 5 drivers. The driver is designed to hold the seals to make installation easier. Includes handle extension for driving bearing races and seals on hubs with deep brake drums without removing the drums. For applications that do not need the length of the two-piece handle use only the handle with the solid end. Do not hammer on the tapped end of the handle extension. Use the included hardened washer between the driver and handle to protect the aluminum driver.