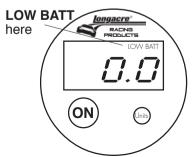

• DO NOT DROP THE UNIT. KEEP IT CLEAN AND DRY. DO NOT EXPOSE TO STRONG ELECTROMAG-NET FIELDS (caster/camber gauge magnets?). **DO NOT EXCEED RATED PRESSURE.**This unit runs approx. 1000 hours on the internal battery. When the Low Batt indicator appears in the upper right of the display (see below) replace w. a quality SR2032 'coin' style battery. Access is on the back of the gauge.