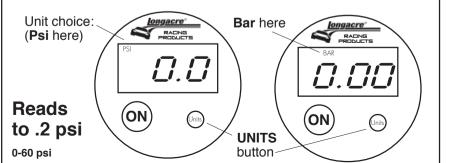

## **Digital Tire Gauges** #50345/53006 0-60 psi #50347/53036 0-100 psi

Push **ON** to turn gauge on. Gauge shuts off automatically after 3 minutes. Turn back on if needed. Gauge auto-zeros at turn on. If zeroing is ever needed push ON and hold for 3 seconds.

## To convert to metric - Bar or other - following the instructions below:

- Turn gauge on. When 0.0 appears push AND HOLD the **UNITS** button on the right side.
- After 3 seconds the unit indication will start to flash. This is along the top of the display. PSI on the upper left.
- Release the UNITS button, then push again to change. Options are PSI, BAR, Kgm/cm<sup>2</sup>, and kPa.

• Once you have reached your selection stop pushing the button. The gauge will return to normal function in 5 seconds.