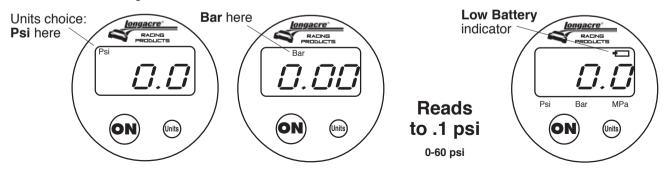

## **Digital Tire Gauges** #50320, 53021, 53003

0-60 psi

Push **ON** to turn gauge on. Gauge shuts off automatically after 3 minutes of no use (no pressure). Gauge auto-zeros at turn-on. If zeroing is ever needed push On and hold for 5 seconds. Back lite is on whenever gauge is on.

 Change batteries when the battery icon shows in the upper right corner of the display. See below right. Replace with 2 quality "AAA" batteries. Access is on the back. Install w. correct polarity.

## To convert to metric - Bar, Kgm/cm, or kPa:

• Turn gauge on. Hold Units button ontil Psi at top of display flashes. Release Units, then push Units once to move to BAR, then Kg/cm, or kPa. After 3 seconds normal function will resume.