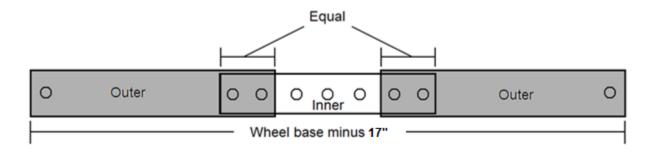

## Longacre Racing Products, Inc.

To assemble adjustable spanners, slide the inner piece into the outer piece, as shown. Be sure to overlap the outer pieces equally. To set for the wheel base, adjust the spanners to the length of your wheel base minus 17". Fasten together with the 5/16 button head bolts, washers and self locking nuts. Tighten the top set of bolts before tightening the sides. Once assembled the ends of the spanner will clip into place between the two levelers. Be sure the leveler is COMPLETELY clipped onto the levelers before use.