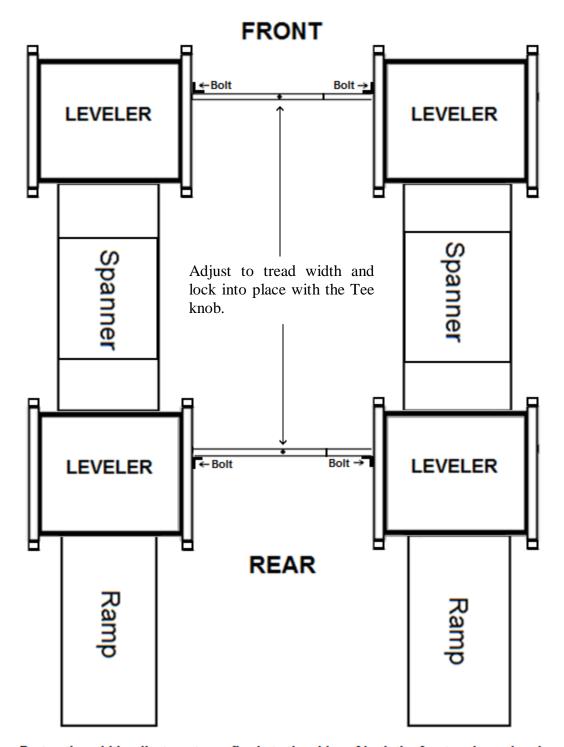

\*You MUST use84 self locking nuts, 8 washers and 8 bolts for each spanner.

Fasten the width adjustment arm firmly to the sides of both the front and rear levelers.