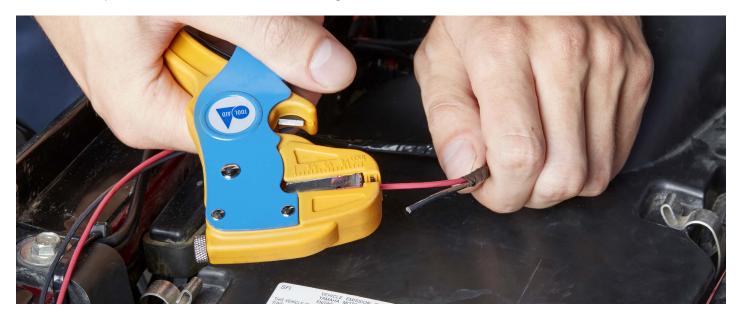

**STEP 7.** Cut and remove any additional length of wire.

**STEP 8.** Strip the wires, then connect the ring terminals to the ends of the wire.

**STEP 9.** Connect the ring terminals to the battery terminals.