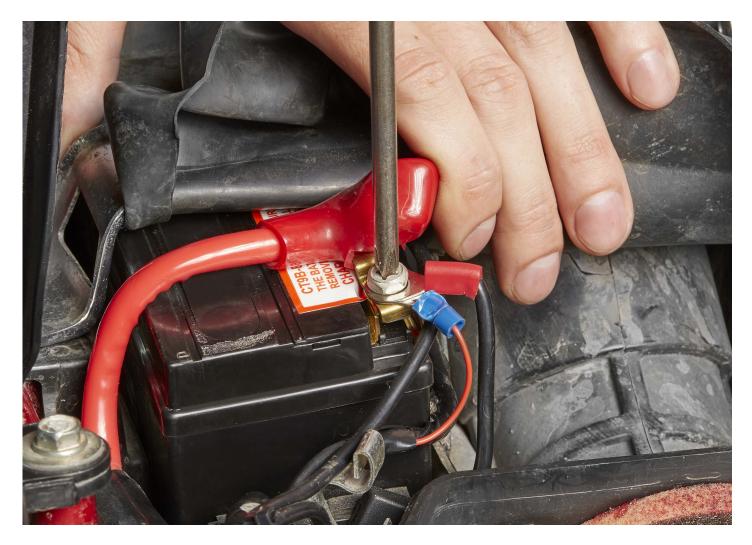

**STEP 7.** Cut and remove any additional length of wire.

**STEP 8.** Strip the wires, then connect the ring terminals to the ends of the wire.

**STEP 9.** Connect the ring terminals to the battery terminals.