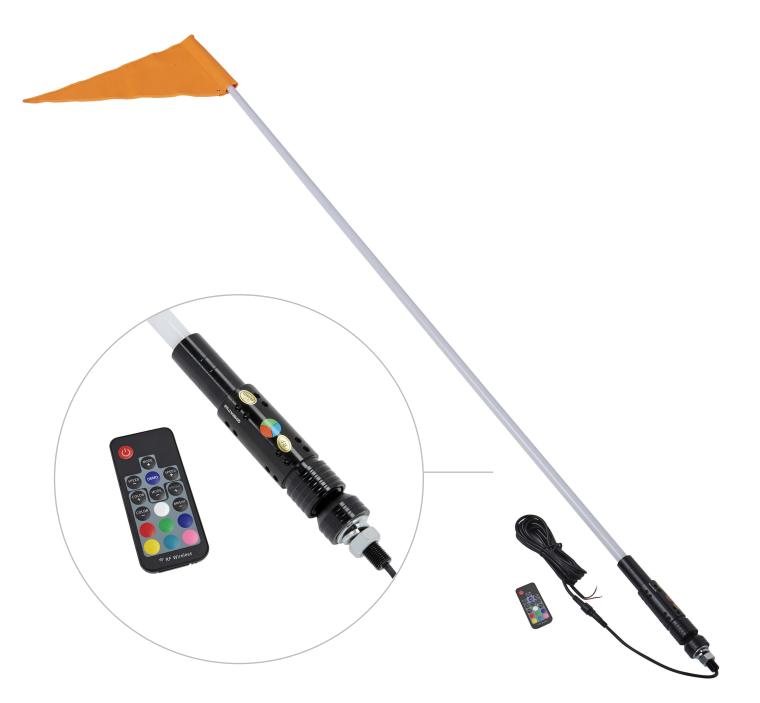

## $L \cup M \equiv N$

72" Remote Controlled Multicolor LED Whip

### $\bigcirc$ In the box:

- Multicolored LED whip
- Mounting Base
- 19mm nut and washer
- Wiring harness
- Remote Controller

**STEP 1.** Connect the lighted whip to the harness, then connect the harness to a power source. Ensure all functions of the light are operational.