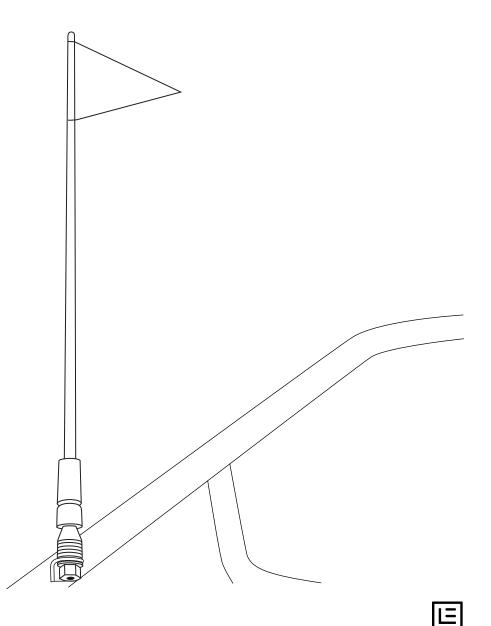

**STEP 10.** To attach the LED RGB whip to the base, slide the collar on the bottom of the whip upwards, then slide the whip over the top of the base.

**STEP 11.** Confirm operation of all functions.

Check out other lights offered in our online store.