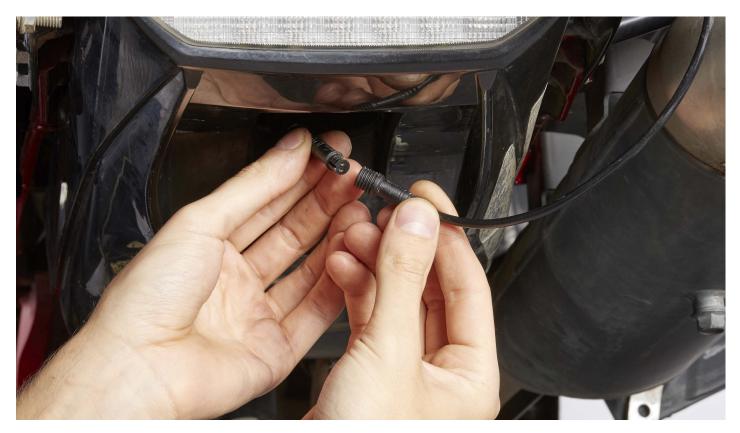

**STEP 5.** Connect the base to the wiring harness by lining up the arrows and tightening the lock on the connector.

**STEP 6.** Run the wires from the base to the battery. Make sure the harness does not come into contact with any hot exhaust components or suspension parts. Use cable ties to secure the harness to the vehicle.