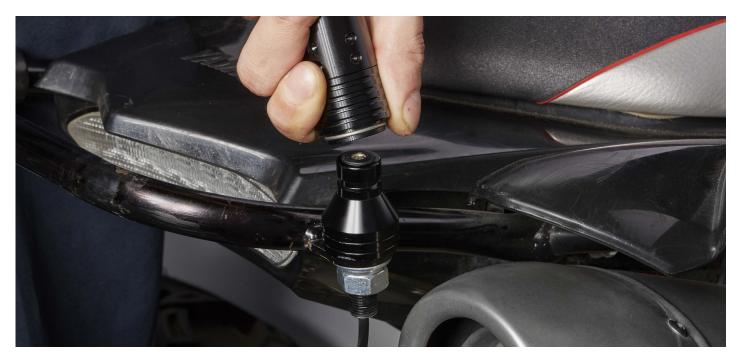

**STEP 2.** Locate the attachment area on your vehicle.

STEP 3. Remove the nut and washers from the base of the whip.

**STEP 4.** First slide the wire through the attachment location, then place the threaded end of the base through the attachment location. Slide the flat washer onto the threaded end of the base, slide the lock washer on after the flat washer, then screw the nut onto the bottom of the base. Tighten the nut with a 19mm wrench.

**STEP 5.** Connect the base to the wiring harness by lining up the arrows and tightening the lock on the connector.

**STEP 6.** Run the wires from the base to the battery. Make sure the harness does not come into contact with any hot exhaust components or suspension parts. Use cable ties to secure the harness to the vehicle.