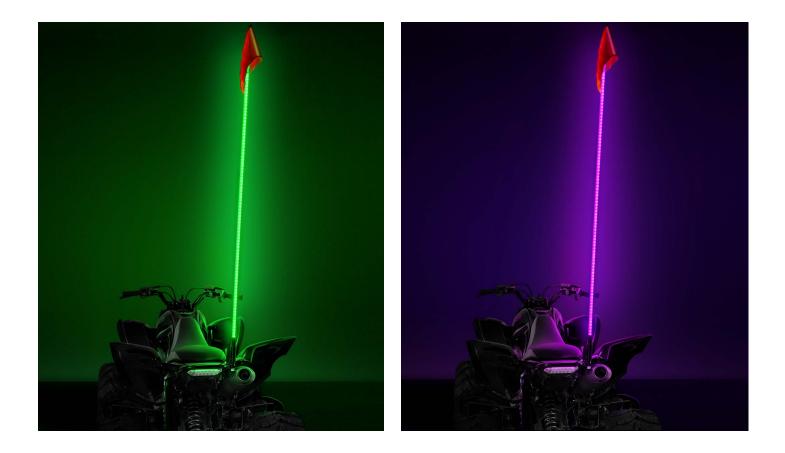

## $L \cup M \equiv N$

72" Remote Controlled Multicolor LED Whip

### $\bigcirc$ In the box:

- Multicolored LED whip
- Mounting Base
- 19mm nut and washer
- Wiring harness
- Remote Controller

**STEP 1.** Connect the lighted whip to the harness, then connect the harness to a power source. Ensure all functions of the light are operational.