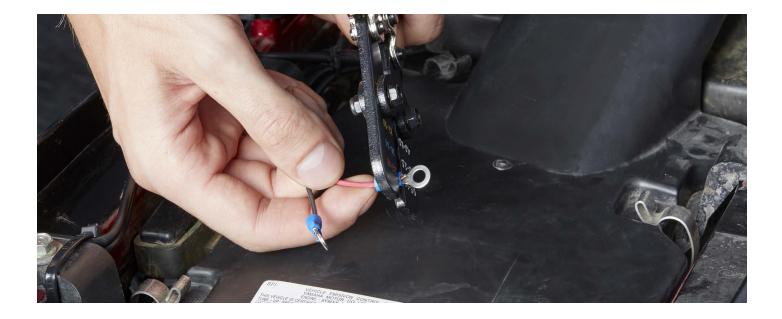

**STEP 7.** Cut and remove any additional length of wire.

**STEP 8.** Strip the wires, then connect the ring terminals to the ends of the wire.

**STEP 9.** Connect the ring terminals to the battery terminals.