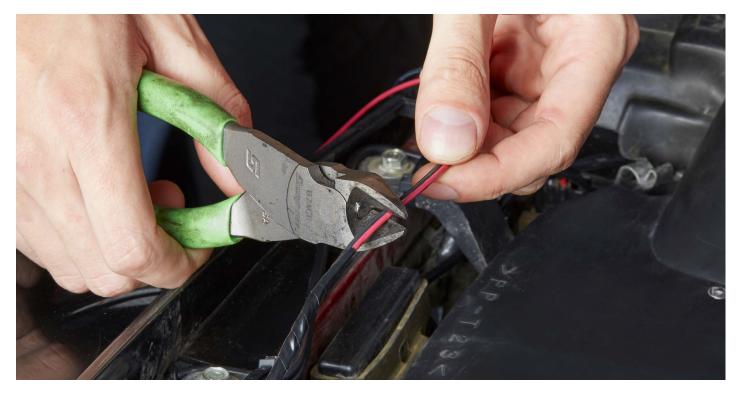

**STEP 7.** Cut and remove any additional length of wire.

**STEP 8.** Strip the wires, then connect the ring terminals to the ends of the wire.

**STEP 9.** Connect the ring terminals to the battery terminals.