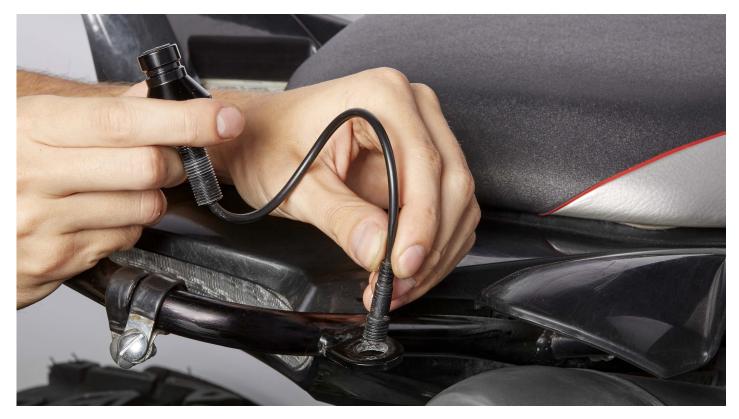

**STEP 2.** Locate the attachment area on your vehicle.

STEP 3. Remove the nut and washers from the base of the whip.

**STEP 4.** First slide the wire through the attachment location, then place the threaded end of the base through the attachment location. Slide the flat washer onto the threaded end of the base, slide the lock washer on after the flat washer, then screw the nut onto the bottom of the base. Tighten the nut with a 19mm wrench.