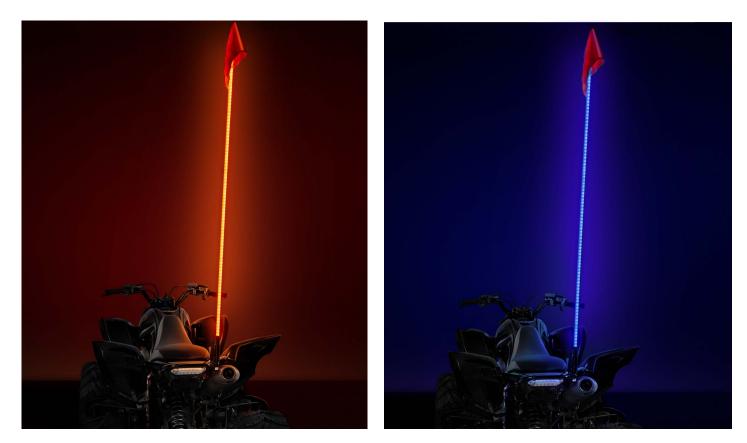

## $L \cup M \equiv N$

72" Remote Controlled Multicolor LED Whip

### $\bigcirc$ In the box:

- Multicolored LED whip
- Mounting Base
- 19mm nut and washer
- Wiring harness
- Remote Controller

**STEP 1.** Connect the lighted whip to the harness, then connect the harness to a power source. Ensure all functions of the light are operational.