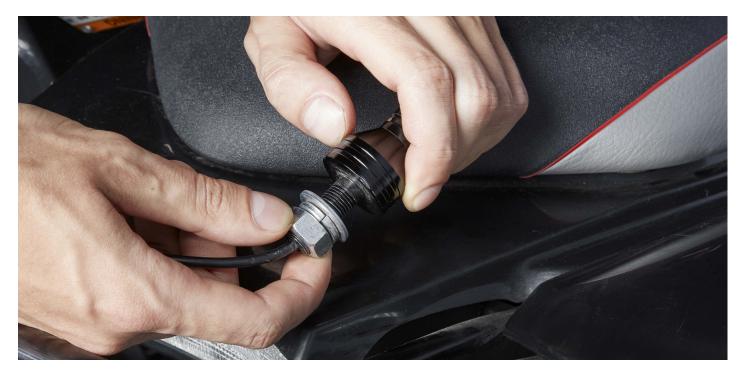

**STEP 10.** To attach the LED RGB whip to the base, slide the collar on the bottom of the whip upwards, then slide the whip over the top of the base.

**STEP 11.** Confirm operation of all functions.

Check out other lights offered in our online store.