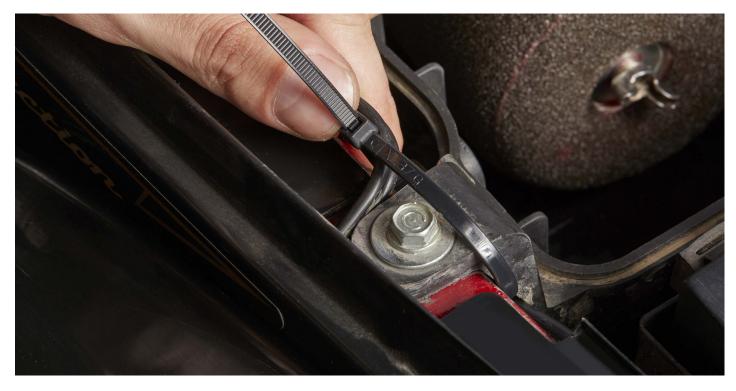

**STEP 5.** Connect the base to the wiring harness by lining up the arrows and tightening the lock on the connector.

**STEP 6.** Run the wires from the base to the battery. Make sure the harness does not come into contact with any hot exhaust components or suspension parts. Use cable ties to secure the harness to the vehicle.