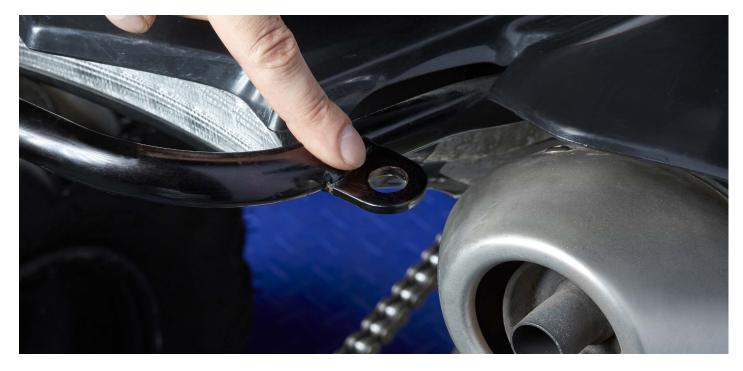

**STEP 2.** Locate the attachment area on your vehicle.

STEP 3. Remove the nut and washers from the base of the whip.

**STEP 4.** First slide the wire through the attachment location, then place the threaded end of the base through the attachment location. Slide the flat washer onto the threaded end of the base, slide the lock washer on after the flat washer, then screw the nut onto the bottom of the base. Tighten the nut with a 19mm wrench.

**STEP 5.** Connect the base to the wiring harness by lining up the arrows and tightening the lock on the connector.

**STEP 6.** Run the wires from the base to the battery. Make sure the harness does not come into contact with any hot exhaust components or suspension parts. Use cable ties to secure the harness to the vehicle.