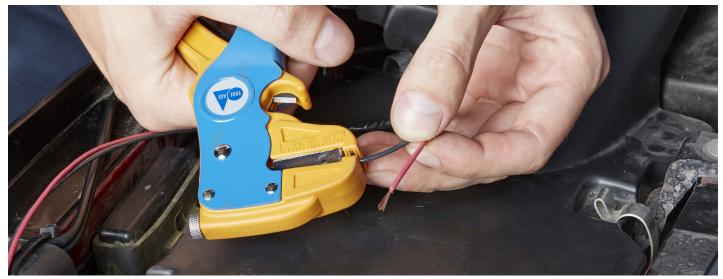

**STEP 7.** Cut and remove any additional length of wire.

**STEP 8.** Strip the wires, then connect the ring terminals to the ends of the wire.

**STEP 9.** Connect the ring terminals to the battery terminals.