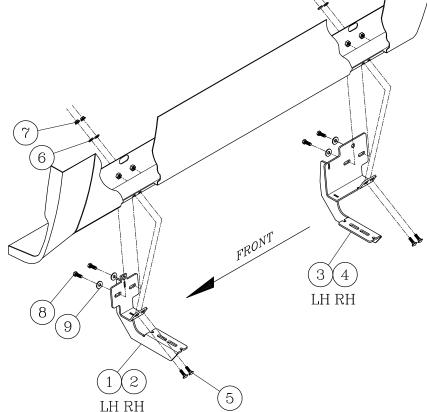

#### RAM TRUCKS WITH THREADED INSERTS IN THE ROCKER PANEL.

- 2.1 PLACE THE DRIVERS SIDE FRONT BRACKET (ITEM #1) UP TO THE PINCHWELD SO THAT THE LOWER MOUNTING FLANGE IS TO THE OUTSIDE OF THE PINCHWELD, ALIGN THE TWO RECTANGULAR HOLES OF THE LOWER MOUNTING FLANGE OF (ITEM #1) WITH THE TWO OBROUND HOLES IN THE PINCHWELD, INSERT THE TWO 1/4-20 X 1" CARRIAGE BOLTS (ITEM #5) THROUGH THE LOWER MOUNTING FLANGE AND THEN THROUGH THE PINCHWELD, PLACE A 1/4" FLAT WASHER (ITEM #6), AND 1/4-20 FLANGE NUT (ITEM #7) ON TO THE CARRIAGE BOLTS, LEAVE FINGER TIGHT. **SEE FIGURES 1 & 2.**
- 2.2 INSERT AN M8 X 25mm SCREW (ITEM # 8) WITH A 5/16" FLAT WASHER (ITEM #9) THROUGH THE SLOTS ON THE UPPER MOUNTING FLANGE, LEAVE FINGER TIGHT.
- 2.3 REPEAT STEPS 2.1 & 2.2 ON THE REAR (ITEM #3) BRACKETS.
- 2.4 FOR THE PASSENGER SIDE THE INSTALLATION IS A MIRROR IMAGE OF THE DRIVERS SIDE, USE (ITEM #2) FOR THE FRONT BRACKET, & (ITEM #4) FOR THE REAR BRACKET.

SERVICE PARTS LIST

BRACKET NO. - 571631

Fig.1

INSTALLATION ON ROCKER PANELS WITH THREADED INSERTS

LEFT (DRIVER) SIDE SHOWN
-RIGHT (PASSENGER) SIDE OPPOSITE-