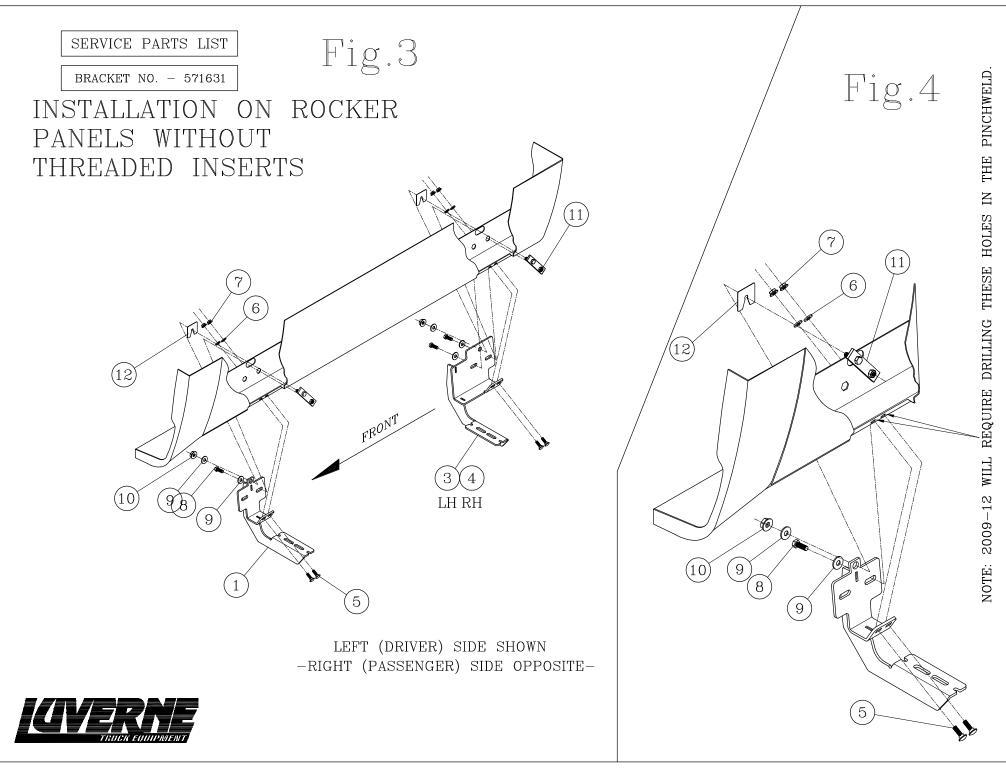

## RAM TRUCKS WITHOUT THREADED INSERTS IN THE ROCKER PANEL.

- 2.5 ON THE VERTICAL WALL OF THE ROCKER PANEL, INSTALL THE T-BOLT WELDMENT (ITEM #11) INTO THE LARGE OBROUND HOLE INSERTING THE NUT END FIRST, LEAVING THE THREADED STUD STICKING OUT OF THE OBROUND HOLE. BE CAREFULL NOT TO DROP THE T-BOLT INSIDE OF THE ROCKER PANEL. ATTACH THE FLAT PLASTIC BOLT RETAINER (ITEM #12) TO THE THREADED STUD OF THE T-BOLT. (THIS IS TO KEEP THE T-BOLT FROM FALLING INTO THE ROCKER PANEL.)
- 2.6 PLACE THE DRIVERS SIDE FRONT BRACKET (ITEM #1) UP TO THE PINCHWELD SO THAT THE LOWER MOUNTING FLANGE IS TO THE OUTSIDE OF THE PINCHWELD, ALIGN THE TWO RECTANGULAR HOLES OF THE LOWER MOUNTING FLANGE OF (ITEM #1) WITH THE TWO OBROUND HOLES IN THE PINCHWELD, INSERT THE TWO 1/4-20 X 1" CARRIAGE BOLTS (ITEM #5) THROUGH THE LOWER MOUNTING FLANGE AND THEN THROUGH THE PINCHWELD, PLACE A 1/4" FLAT WASHER (ITEM #6), AND 1/4-20 FLANGE NUT (ITEM #7) ON TO THE CARRIAGE BOLTS, LEAVE FINGER TIGHT. **SEE FIGURES 3 & 4.**
- 2.7 PLACE A FLAT WASHER (ITEM #9), AND AN M8 FLANGE NUT (ITEM #10), ON THE THREADED STUD OF THE T-BOLT (ITEM #11) LEAVE FINGER TIGHT.
- 2.8 ROTATE THE T-BOLT SO THAT THE THREADED NUT IS VISIBLE THROUGH THE SLOTTED HOLE IN THE UPPER MOUNTING FLANGE, INSERT AN M8 X 25mm SCREW (ITEM #8) WITH A 5/16" FLAT WASHER (ITEM #9), LEAVE FINGER TIGHT.
- 2.9 REPEAT STEPS 2.5 THRU 2.8 ON THE REAR (ITEM #3) BRACKETS.
- 2.10FOR THE PASSENGER SIDE THE INSTALLATION IS A MIRROR IMAGE OF THE DRIVERS SIDE, USE (ITEM #2) FOR THE FRONT BRACKET, & (ITEM #4) FOR THE REAR BRACKET.

NOTE: 2009 TO 2012 TRUCKS DO NOT HAVE THE OBROUND HOLES IN THE PINCH WELD, THEY WILL REQUIRE DRILLING (2) 5/16" HOLES FOR EACH BRACKET, TO GET THE PROPER LOACTION FOR DRILLING FOLOW STEP 2.5, AND THEN SKIP TO STEP 2.7 & 2.8, WITH THE BRACKET IN PLACE, NOW MARK THE PINCHWELD FOR DRILLING.