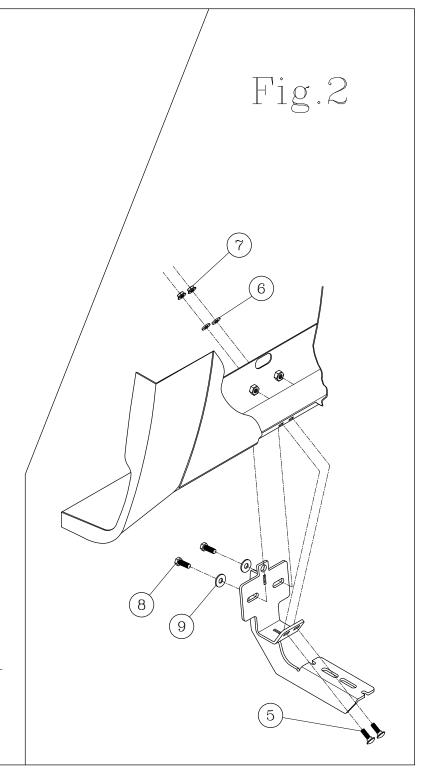

#### RAM TRUCKS WITH THREADED INSERTS IN THE ROCKER PANEL.

- 2.1 PLACE THE DRIVERS SIDE FRONT BRACKET (ITEM #1) UP TO THE PINCHWELD SO THAT THE LOWER MOUNTING FLANGE IS TO THE OUTSIDE OF THE PINCHWELD, ALIGN THE TWO RECTANGULAR HOLES OF THE LOWER MOUNTING FLANGE OF (ITEM #1) WITH THE TWO OBROUND HOLES IN THE PINCHWELD, INSERT THE TWO 1/4-20 X 1" CARRIAGE BOLTS (ITEM #5) THROUGH THE LOWER MOUNTING FLANGE AND THEN THROUGH THE PINCHWELD, PLACE A 1/4" FLAT WASHER (ITEM #6), AND 1/4-20 FLANGE NUT (ITEM #7) ON TO THE CARRIAGE BOLTS, LEAVE FINGER TIGHT. **SEE FIGURES 1 & 2.**
- 2.2 INSERT AN M8 X 25mm SCREW (ITEM # 8) WITH A 5/16" FLAT WASHER (ITEM #9) THROUGH THE SLOTS ON THE UPPER MOUNTING FLANGE, LEAVE FINGER TIGHT.
- 2.3 REPEAT STEPS 2.1 & 2.2 ON THE REAR (ITEM #3) BRACKETS.
- 2.4 FOR THE PASSENGER SIDE THE INSTALLATION IS A MIRROR IMAGE OF THE DRIVERS SIDE, USE (ITEM #2) FOR THE FRONT BRACKET, & (ITEM #4) FOR THE REAR BRACKET.