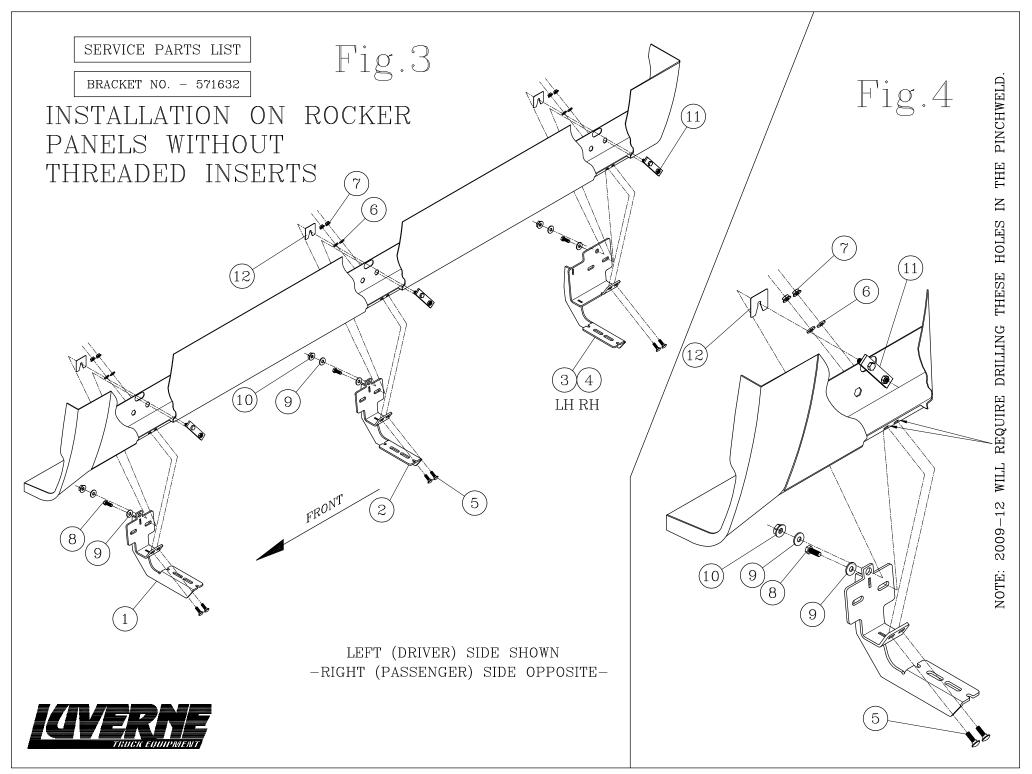

## RAM TRUCKS WITHOUT THREADED INSERTS IN THE ROCKER PANEL.

- 2.5 ON THE VERTICAL WALL OF THE ROCKER PANEL, INSTALL THE T-BOLT WELDMENT (ITEM #11) INTO THE LARGE OBROUND HOLE INSERTING THE NUT END FIRST, LEAVING THE THREADED STUD STICKING OUT OF THE OBROUND HOLE. BE CAREFULL NOT TO DROP THE T-BOLT INSIDE OF THE ROCKER PANEL. ATTACH THE FLAT PLASTIC BOLT RETAINER (ITEM #12) TO THE THREADED STUD OF THE T-BOLT. (THIS IS TO KEEP THE T-BOLT FROM FALLING INTO THE ROCKER PANEL.)
- 2.6 PLACE THE DRIVERS SIDE FRONT BRACKET (ITEM #1) UP TO THE PINCHWELD SO THAT THE LOWER MOUNTING FLANGE IS TO THE OUTSIDE OF THE PINCHWELD, ALIGN THE TWO RECTANGULAR HOLES OF THE LOWER MOUNTING FLANGE OF (ITEM #1) WITH THE TWO OBROUND HOLES IN THE PINCHWELD, INSERT THE TWO 1/4-20 X 1" CARRIAGE BOLTS (ITEM #5) THROUGH THE LOWER MOUNTING FLANGE AND THEN THROUGH THE PINCHWELD, PLACE A 1/4" FLAT WASHER (ITEM #6), AND 1/4-20 FLANGE NUT (ITEM #7) ON TO THE CARRIAGE BOLTS, LEAVE FINGER TIGHT. **SEE FIGURES 3 & 4.**
- 2.7 PLACE A FLAT WASHER (ITEM #9), AND AN M8 FLANGE NUT (ITEM #10), ON THE THREADED STUD OF THE T-BOLT (ITEM #11) LEAVE FINGER TIGHT.
- 2.8 ROTATE THE T-BOLT SO THAT THE THREADED NUT IS VISIBLE THROUGH THE SLOTTED HOLE IN THE UPPER MOUNTING FLANGE, INSERT AN M8 X 25mm SCREW (ITEM #8) WITH A 5/16" FLAT WASHER (ITEM #9), LEAVE FINGER TIGHT.
- 2.9 REPEAT STEPS 2.5 THRU 2.8 ON THE MIDDLE (ITEM #2) AND REAR (ITEM #3) BRACKETS.
- 2.10FOR THE PASSENGER SIDE THE INSTALLATION IS A MIRROR IMAGE OF THE DRIVERS SIDE, USE (ITEM #2) FOR THE FRONT BRACKET, (ITEM #1) FOR THE MIDDLE BRACKET, & (ITEM #4) FOR THE REAR BRACKET.

NOTE: 2009 TO 2012 TRUCKS DO NOT HAVE THE OBROUND HOLES IN THE PINCH WELD, THEY WILL REQUIRE DRILLING (2) 5/16" HOLES FOR EACH BRACKET, TO GET THE PROPER LOACTION FOR DRILLING FOLOW STEP 2.5, AND THEN SKIP TO STEP 2.7 & 2.8, WITH THE BRACKET IN PLACE, NOW MARK THE PINCHWELD FOR DRILLING.

## SERVICE PARTS LIST

| ITEM | PART NO. | QTY | DESCRIPTION                                |
|------|----------|-----|--------------------------------------------|
| 1    | 553006   | 2   | BRKT-MTG, WLDMNT, FRONT LH, MID RH. 571632 |
| 2    | 553007   | 2   | BRKT-MTG, WLDMNT, FRONT RH, MID LH. 571632 |
| 3    | 553008   | 1   | BRKT-MTG, WLDMNT, REAR LH, 571632          |
| 4    | 553009   | 1   | BRKT-MTG, WLDMNT, REAR RH, 571632          |
| 5    | 101320   | 12  | BLT-CRG, 1/4-20 X 1.00", SST, BLK, EM6219  |
| 6    | 101370   | 12  | WSHR-FL, SST, .281 X .625 X .065           |
| 7    | 102366   | 12  | NUT-FLG, HEX, 1/4-20, SST                  |
| 8    | 102549   | 12  | SCR-HEX HD, M8 X 1.25 X 25mm, ZP           |
| 9    | 100034   | 12  | WSHR-FL, 5/16, ZP                          |
| 10   | 105859   | 6   | NUT HEX-FLG, M8 X 1.25, ZP                 |
| 11   | 553012   | 6   | T-BOLT WELDMENT, ZP, 571632                |
| 12   | 101572   | 6   | BOLT RETAINER-PLASTIC, 8mm                 |