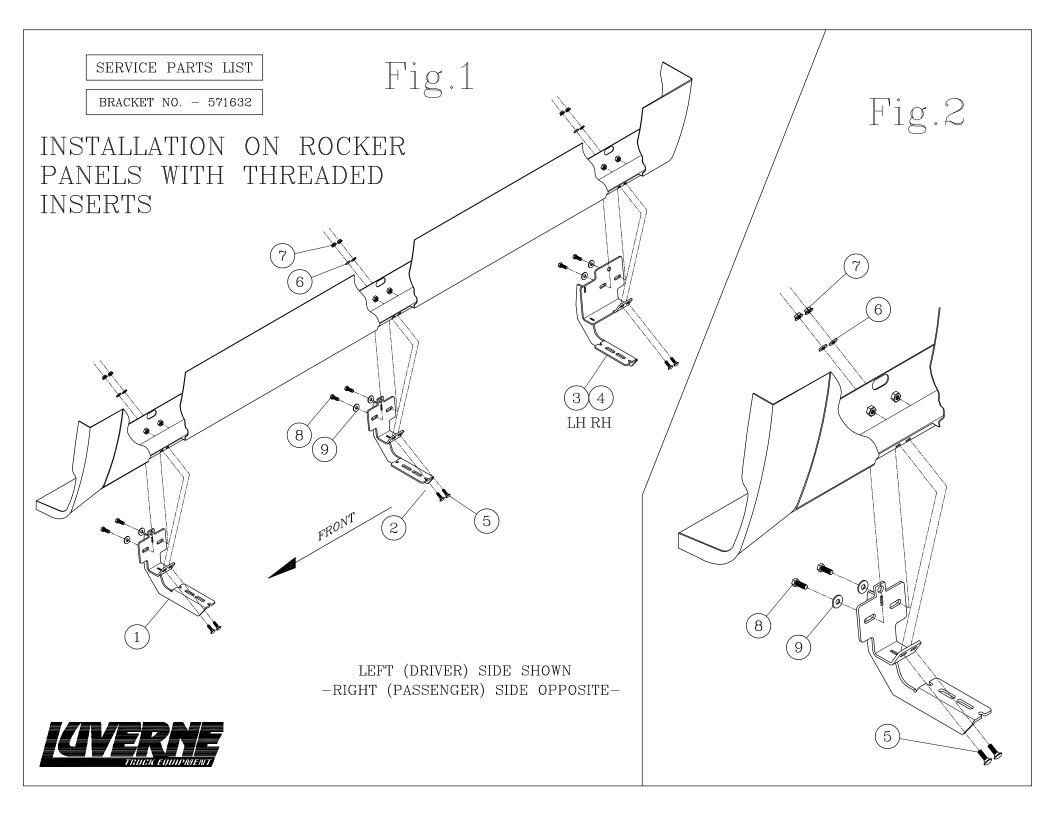

## RAM TRUCKS WITH THREADED INSERTS IN THE ROCKER PANEL.

- 2.1 PLACE THE DRIVERS SIDE FRONT BRACKET (ITEM #1) UP TO THE PINCHWELD SO THAT THE LOWER MOUNTING FLANGE IS TO THE OUTSIDE OF THE PINCHWELD, ALIGN THE TWO RECTANGULAR HOLES OF THE LOWER MOUNTING FLANGE OF (ITEM #1) WITH THE TWO OBROUND HOLES IN THE PINCHWELD, INSERT THE TWO 1/4-20 X 1" CARRIAGE BOLTS (ITEM #5) THROUGH THE LOWER MOUNTING FLANGE AND THEN THROUGH THE PINCHWELD, PLACE A 1/4" FLAT WASHER (ITEM #6), AND 1/4-20 FLANGE NUT (ITEM #7) ON TO THE CARRIAGE BOLTS, LEAVE FINGER TIGHT. SEE FIGURES 1 & 2.
- 2.2 INSERT AN M8 X 25mm SCREW (ITEM # 8) WITH A 5/16" FLAT WASHER (ITEM #9) THROUGH THE SLOTS ON THE UPPER MOUNTING FLANGE, LEAVE FINGER TIGHT.
- 2.3 REPEAT STEPS 2.1 & 2.2 ON THE MIDDLE (ITEM #2) AND REAR (ITEM #3) BRACKETS.
- 2.4 FOR THE PASSENGER SIDE THE INSTALLATION IS A MIRROR IMAGE OF THE DRIVERS SIDE, USE (ITEM #2) FOR THE FRONT BRACKET, (ITEM #1) FOR THE MIDDLE BRACKET, & (ITEM #4) FOR THE REAR BRACKET.

## SERVICE PARTS LIST

| ITEM | PART NO. | QTY | DESCRIPTION                                |
|------|----------|-----|--------------------------------------------|
| 1    | 553006   | 2   | BRKT-MTG, WLDMNT, FRONT LH, MID RH. 571632 |
| 2    | 553007   | 2   | BRKT-MTG, WLDMNT, FRONT RH, MID LH. 571632 |
| 3    | 553008   | 1   | BRKT-MTG, WLDMNT, REAR LH, 571632          |
| 4    | 553009   | 1   | BRKT-MTG, WLDMNT, REAR RH, 571632          |
| 5    | 101320   | 12  | BLT-CRG, 1/4-20 X 1.00", SST, BLK, EM6219  |
| 6    | 101370   | 12  | WSHR-FL, SST, .281 X .625 X .065           |
| 7    | 102366   | 12  | NUT-FLG, HEX, 1/4-20, SST                  |
| 8    | 102549   | 12  | SCR-HEX HD, M8 X 1.25 X 25mm, ZP           |
| 9    | 100034   | 12  | WSHR-FL, 5/16, ZP                          |
| 10   | 105859   | 6   | NUT HEX-FLG, M8 X 1.25, ZP                 |
| 11   | 553012   | 6   | T-BOLT WELDMENT, ZP, 571632                |
| 12   | 101572   | 6   | BOLT RETAINER-PLASTIC, 8mm                 |