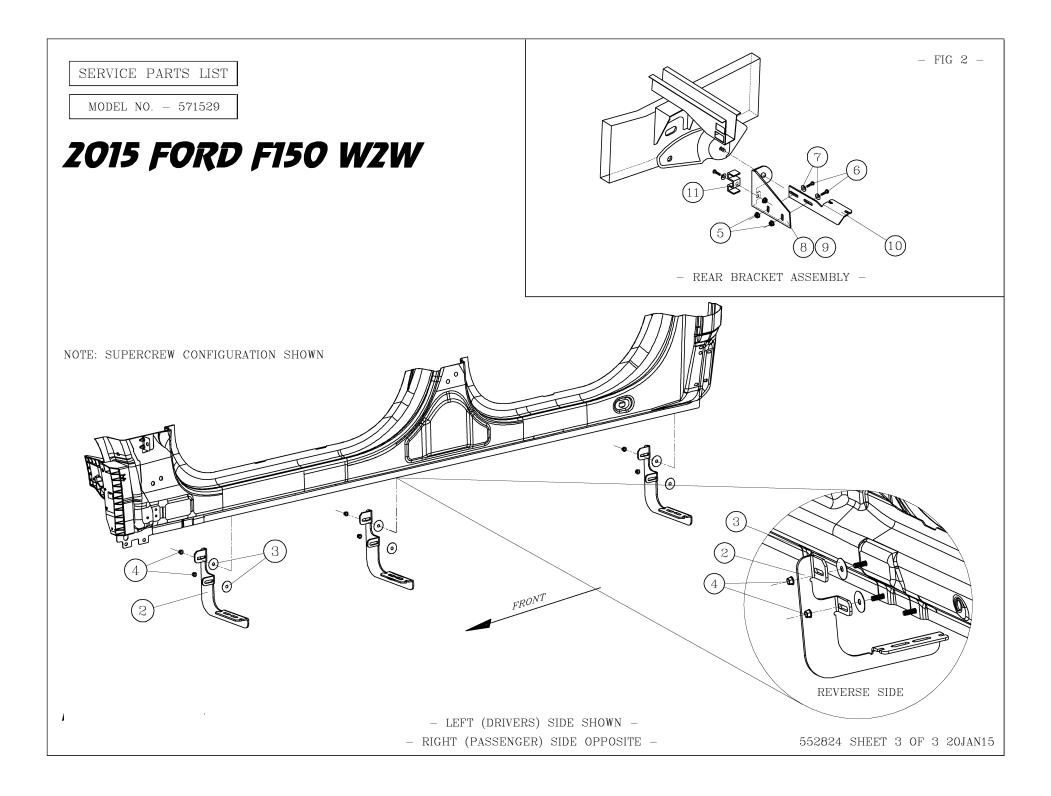

- 2. ON THE LEFT SIDE OF THE VEHICLE INSTALL TWO 1.5" ISOLATOR WASHERS (ITEM #3) THE STEP MOUNTING BRACKET (ITEM #2) AND TWO M8-1.25 FLANGE NUTS (ITEM #4) ON THE FACTORY PROVIDED STUDS ON THE INSIDE OF THE ROCKER PANEL AS SHOWN IN FIGURE 1.
- 3. REPEAT STEP 2 FOR THE REMAINING BRACKETS.
- 4. CHECK THAT ALL BRACKETS ARE LEVEL AND TIGHTEN ALL FLANGE NUTS.
- 5. REMOVE THE CABLE GUIDE BRACKET FROM THE LEAF SPRING SHACKLE. **NOTE: THIS IS ONLY NECESSARY ON THE LEFT (DRIVERS) SIDE OF THE VEHICLE. NOTE: THE CABLE GUIDE BRACKET WILL NO LONGER BE NEEDED AND MAY BE REMOVED IF DESIRED.**
- 6. REMOVE THE NUT ON THE SPRING SHACKLE BOLT AND INSTALL THE REAR INBOARD BRACKET (ITEM #8). AS SHOWN IN FIGURE 2. MAKE SURE THE INBOARD BRACKET IS VERTICAL AND TIGHTEN TO 80 LB-FT.
- 7. USING TWO 5/16-18 X 1" BOLTS (ITEM #6) TWO 5/16 FLAT WASHERS (ITEM #7) AND TWO 5/16-18 FLANGE NUTS (ITEM #5) INSTALL THE OUTBOARD BRACKET (ITEM #10) AS SHOWN IN FIGURE 2. NOTE: LEAVE THIS BRACKET LOOSE AT THIS TIME.
- 8. ATTACH THE STEP BOARD TO THE MOUNTING BRACKETS AS DESCRIBED IN THE INSTRUCTION SHEET INCLUDED WITH YOUR STEP BOARD ASSEMBLY.
- 9. ADJUST THE REAR OUTBOARD BRACKET FOR YOUR STEP ASSEMBLY AND TIGHTEN THE BOLTS SECURING THE OUTBOARD BRACKET TO THE INBOARD BRACKET.
- 10. USING A 5/16-18 X 1" BOLT (ITEM #6) A 5/16" FLAT WASHER (ITEM #7) AND A 5/16-18 FLANGE NUT (ITEM #5) INSTALL THE REAR CLAMP BRACKET (ITEM #11) OVER THE CABLES FROM STEP 5 ONTO THE REAR INBOARD BRACKET.
- 11. REPEAT STEPS 2 9 FOR THE RIGHT SIDE OF THE VEHICLE.