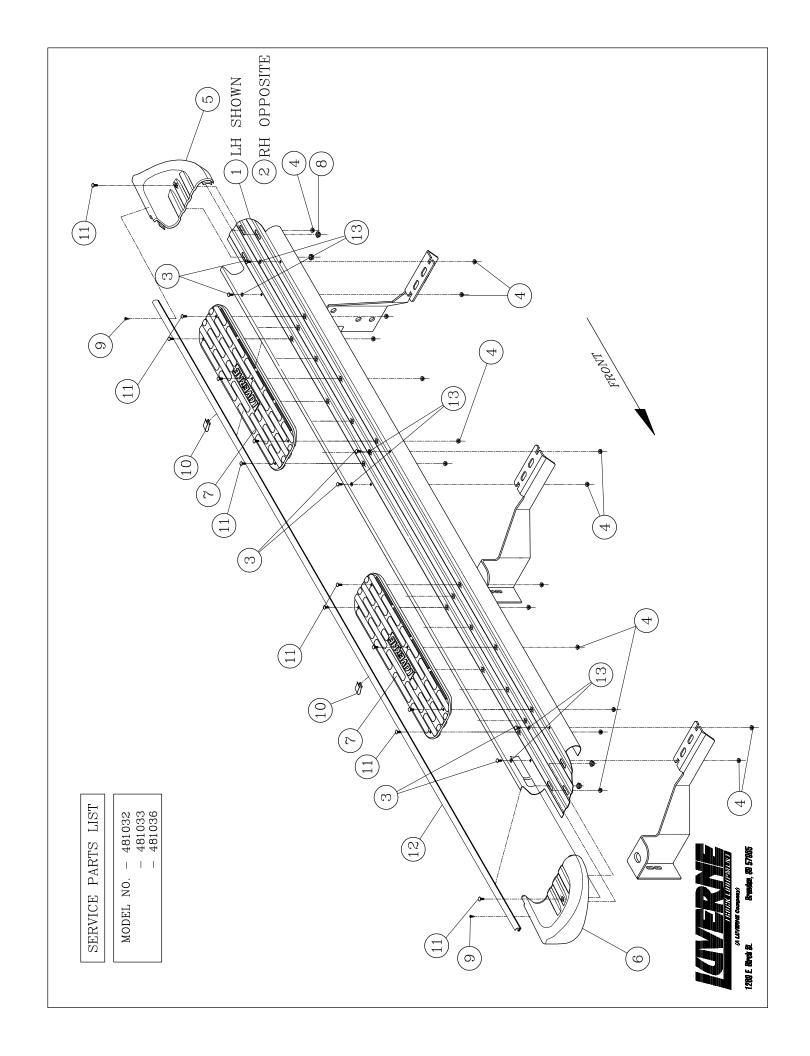

## APPLICATION: MODEL **481032/33/36** (STAINLESS STEEL) <u>SIDE ENTRY STEP BOARDS</u>: **BODY MOUNT APPLICATION**

- 1. READ INSTRUCTIONS COMPLETELY AND CHECK TO MAKE SURE THAT ALL REQUIRED PARTS (LISTED ON SERVICE PARTS LIST) ARE ON HAND BEFORE STARTING THE INSTALLATION.
- 2. WITH THE STEP BOARD BRACKETS ATTACHED TO THE VEHICLE, ON THE LEFT SIDE OF THE VEHICLE PLACE THE STEP BOARD (ITEM #1) ON THE BRACKETS AND CHECK THAT THE MOUNTING HOLES LINE UP. (THE LUVERNE STICKER SHOULD BE ON THE FRONT DRIVERS SIDE)
- 3. INSERT THE 10-24 X .75" CARRIAGE BOLTS (ITEM #3) INTO THE BLACK NEOPRENE WASHERS (ITEM #13).
- 4. USING SIX (6) 10-24 X .75" CARRIAGE BOLTS (ITEM #3), AND SIX (6) 10-24 FLANGE NUTS (ITEM #4) ATTACH THE STEP BOARD TO THE BRACKETS.
- 5. ADJUST STEP IN/OUT TO ALIGN STEP WITH THE CAB.
- 6. TIGHTEN THE STEP MOUNTING BOLTS.
- 7. REPEAT FOR RIGHT SIDE OF VEHICLE.

## SERVICE PARTS LIST

| ITEM | PART NO. | QTY | DESCRIPTION                               |
|------|----------|-----|-------------------------------------------|
| 1    | 550160   | 1   | STEP PLATE-SES, LH, 481032, QUAD CAB      |
| 2    | 550159   | 1   | STEP PLATE-SES, RH, 481032, QUAD CAB      |
|      |          |     |                                           |
| 1    | 552162   | 1   | STEP PLATE-SES, LH, 481033, CREW CAB      |
| 2    | 552161   | 1   | STEP PLATE-SES, RH, 481033, CREW CAB      |
|      |          |     |                                           |
| 1    | 550171   | 1   | STEP PLATE-SES, LH, 481036, MEGA CAB      |
| 2    | 550170   | 1   | STEP PLATE-SES, RH, 481036, MEGA CAB      |
|      |          |     |                                           |
| 3    | 104258   | 12  | BOLT – CARRIAGE – SST, 10-24 X .75"       |
| 4    | 104261   | 36  | NUT – FLANGE, SST, 10-24                  |
| 5    | 104250   | 2   | END CAP – RH FRONT/LH REAR                |
| 6    | 104251   | 2   | END CAP – LH FRONT/RH REAR                |
| 7    | 105500   | 4   | STEP PAD, 5.50 X 20.00                    |
| 8    | 104257   | 8   | NUT – HEX, SINGLE THREAD                  |
| 9    | 107958   | 4   | SCR-PPH, #8-18 X .5", SST                 |
| 10   | 107645   | 4   | CLIP-U, .118185, BLK                      |
| 11   | 107863   | 24  | BOLT – CARRIAGE, 10-24 X .5", BZP         |
|      |          |     |                                           |
| 12   | 104255   | 2   | TRIM – SEAL, EXTRUSION, 80.5", QUAD CAB   |
| 12   | 102502   | 2   | TRIM-SEAL, EXTRUSION, 95", CREW/MEGA CABS |
|      |          |     |                                           |
| 13   | 104530   | 12  | WASHER-NEOPRENE, .200 X .468 X .03        |