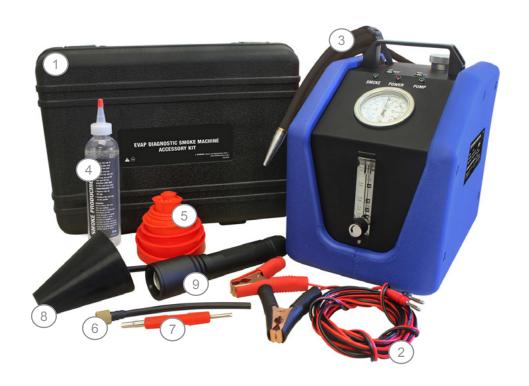

### **EVAP DIAGNOSTIC SMOKE MACHINE**

# REPAIRABLE PARTS BREAKDOWN (43060-EV)

| REF.# | DESCRIPTION                                                      | PART #      |
|-------|------------------------------------------------------------------|-------------|
| 1.    | PLASTIC BOX FOR EVAP DIAGNOSTIC SMOKE MACHINE ACCESSORIES        | 43060-PB-EV |
| 2.    | POWER CORD CABLES FOR DIAGNOSTIC SMOKE MACHINES                  | 43060-PWC   |
| 3.    | SMOKE HOSE FOR EVAP AND TURBO/INTAKE DIAGNOSTIC SMOKE MACHINES   | 43060-EVSH  |
| 4.    | MINERAL OIL FOR DIAGNOSTIC SMOKE MACHINE                         | 43060-OL    |
| 5.    | BLOCK OFF CAPS FOR DIAGNOSTIC SMOKE MACHINE                      | 43060-BOC   |
| 6.    | EVAP TEST PORT ADAPTER                                           | 43060-EVTP  |
| 7.    | EVAP SCHRADER VALVE REMOVER/INSTALLER                            | 43060-EVSRT |
| 8.    | EXHAUST CONE FOR EVAP AND TURBO/INTAKE DIAGNOSTIC SMOKE MACHINES | 43060-CONE  |
| 9.    | HIGH INTENSITY SMOKE ILLUMINATING FLASHLIGHT                     | 43060-FL    |