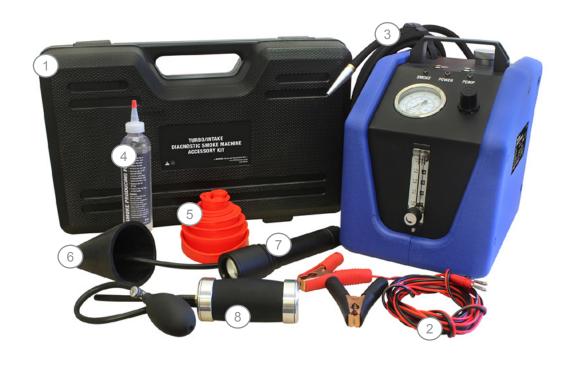

### TURBO/INTAKE DIAGNOSTIC SMOKE MACHINE

# REPAIRABLE PARTS BREAKDOWN (43060-TB)

| REF.# | DESCRIPTION                                                                          | PART #        |
|-------|--------------------------------------------------------------------------------------|---------------|
| 1.    | PLASTIC BOX FOR TURBO/INTAKE & HEAVY DUTY TRUCK DIAGNOSTIC SMOKE MACHINE ACCESSORIES | 43060-PB-HDTB |
| 2.    | POWER CORD CABLES FOR DIAGNOSTIC SMOKE MACHINES                                      | 43060-PWC     |
| 3.    | SMOKE HOSE FOR EVAP AND TURBO/INTAKE DIAGNOSTIC SMOKE MACHINES                       | 43060-EVSH    |
| 4.    | MINERAL OIL FOR DIAGNOSTIC SMOKE MACHINE                                             | 43060-OL      |
| 5.    | BLOCK OFF CAPS FOR DIAGNOSTIC SMOKE MACHINE                                          | 43060-BOC     |
| 6.    | EXHAUST CONE FOR EVAP AND TURBO/INTAKE DIAGNOSTIC SMOKE MACHINES                     | 43060-CONE    |
| 7.    | HIGH INTENSITY SMOKE ILLUMINATING FLASHLIGHT                                         | 43060-FL      |
| 8.    | BLADDER FOR TURBO/INTAKE DIAGNOSTIC SMOKE MACHINE                                    | 43060-TBBL    |