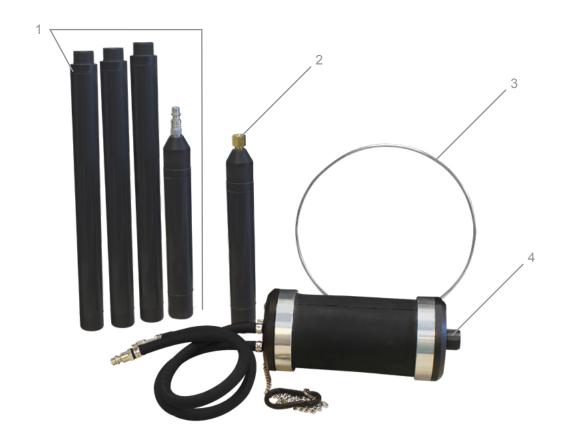

## DIAGNOSTIC SMOKE MACHINE ACCESSORIES

#### **REPAIRABLE PARTS BREAKDOWN**

| REF.# | DESCRIPTION                                                                      | PART #       |
|-------|----------------------------------------------------------------------------------|--------------|
| 1.    | DIFFUSER ASSEMBLY - LONG (FOR HEAVY DUTY TRUCK DIAGNOSTIC SMOKE MACHINE          | 43060-DW-LG  |
| 2.    | DIFFUSER ASSEMBLY - SHORT (FOR EVAP & TURBO/<br>INTAKE DIAGNOSTIC SMOKE MACHINE) | 43060-DW-ST  |
| 3.    | 9" BLADDER RING FOR HEAVY DUTY TRUCK<br>DIAGNOSTIC SMOKE MACHINE                 | 43060-HDBR-9 |
| 4.    | LARGE BLADDER FOR HEAVY DUTY TRUCK DIAGNOSTIC SMOKE MACHINE                      | 43060-HDLB-9 |