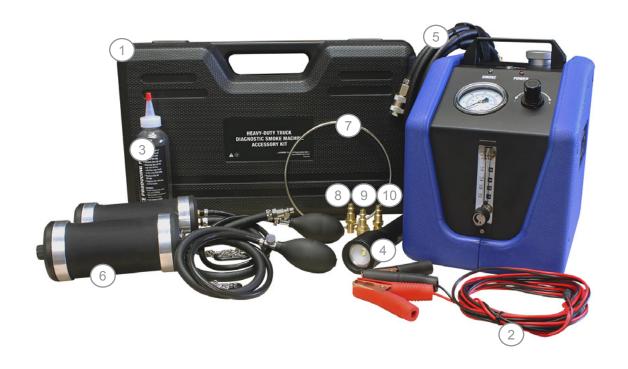

## HEAVY DUTY TRUCK DIAGNOSTIC SMOKE MACHINE

# REPAIRABLE PARTS BREAKDOWN (43060-HD)

| REF.# | DESCRIPTION                                                                          | PART #        |
|-------|--------------------------------------------------------------------------------------|---------------|
| 1.    | PLASTIC BOX FOR TURBO/INTAKE & HEAVY DUTY TRUCK DIAGNOSTIC SMOKE MACHINE ACCESSORIES | 43060-PB-HDTB |
| 2.    | POWER CORD CABLES FOR DIAGNOSTIC SMOKE MACHINES                                      | 43060-PWC     |
| 3.    | MINERAL OIL FOR DIAGNOSTIC SMOKE MACHINE                                             | 43060-OL      |
| 4.    | HIGH INTENSITY SMOKE ILLUMINATING FLASHLIGHT                                         | 43060-FL      |
| 5.    | SMOKE HOSE FOR HEAVY DUTY TRUCK DIAGNOSTIC SMOKE MACHINE                             | 43060-HDSH    |
| 6.    | BLADDER FOR HEAVY DUTY TRUCK DIAGNOSTIC SMOKE MACHINE                                | 43060-HDBL-6  |
| 7.    | 6" RING FOR USE WITH HEAVY DUTY BLADDER                                              | 43060-HDBR-6  |
| 8.    | HEAVY DUTY TRUCK TEMPERATURE SENSOR PORT ADAPTER                                     | 43060-HDT-TS  |
| 9.    | HEAVY DUTY TRUCK OXYGEN SENSOR PORT ADAPTER                                          | 43060-HDT-02S |
| 10.   | HEAVY DUTY TRUCK PRESSURE SENSOR PORT ADAPTER                                        | 43060-HDT-PS  |