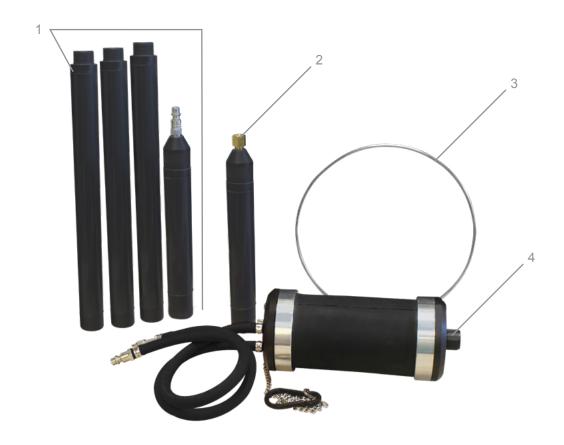

## DIAGNOSTIC SMOKE MACHINE ACCESSORIES

### **REPAIRABLE PARTS BREAKDOWN**

| REF.# | DESCRIPTION                                                                      | PART #       |
|-------|----------------------------------------------------------------------------------|--------------|
| 1.    | DIFFUSER ASSEMBLY - LONG (FOR HEAVY DUTY TRUCK DIAGNOSTIC SMOKE MACHINE          | 43060-DW-LG  |
| 2.    | DIFFUSER ASSEMBLY - SHORT (FOR EVAP & TURBO/<br>INTAKE DIAGNOSTIC SMOKE MACHINE) | 43060-DW-ST  |
| 3.    | 9" BLADDER RING FOR HEAVY DUTY TRUCK<br>DIAGNOSTIC SMOKE MACHINE                 | 43060-HDBR-9 |
| 4.    | LARGE BLADDER FOR HEAVY DUTY TRUCK DIAGNOSTIC SMOKE MACHINE                      | 43060-HDLB-9 |