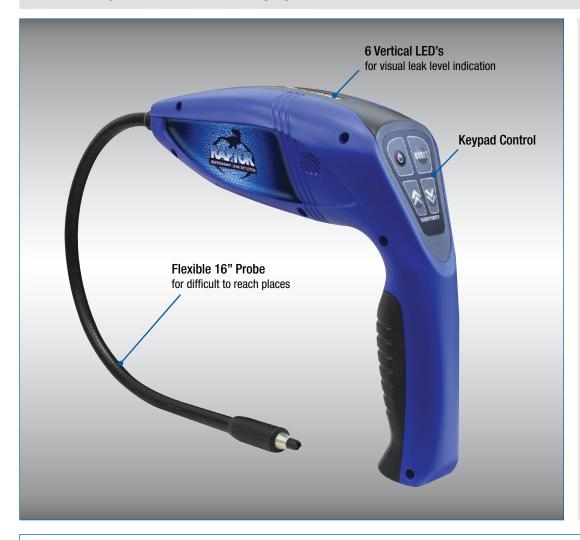

# REFRIGERANT LEAK DETECTOR

## SPECIFICATIONS:

- 3 Levels of Sensitivity (5 Levels of Detection)
- Detects leaks as small as 1/10 oz per year
- Detects all refrigerants (CFC's, HCFC's, HFC's)
- Meets and exceeds SAE J1627
- Power: 2 "C" Batteries
- Probe: Flexible 16" (43 cm)

The *Raptor Refrigerant Leak Detector* offers state-of-the-art features and micro-processing technology while the design sensor delivers an accurate and instantaneous response. Packaged in a blow molded case with 2 "C" batteries and sensor tip.

### Features:

- Digital Signal Micro Processor
- Visual Leak Level Indicator
- Reset Function
- Keypad Control

- Sensitivity Level Adjustment
- Battery Test Function
- Variable Frequency Audible Alarm