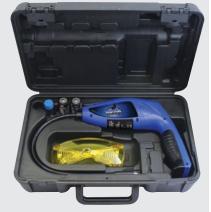

# REFRIGERANT LEAK DETECTOR

## SPECIFICATIONS:

- 6 Levels of Sensitivity (15 Levels of Detection)
- · Detects leaks as small as 1/10 oz per year
- · Detects all refrigerants (CFC's, HCFC's, HFC's)
- Meets and exceeds SAE J1627
- · Power: 2 "C" Batteries
- Probe: Flexible 16" (43 cm)

The Raptor Refrigerant Leak Detector with UV Blue Light offers state-of-the-art features and micro-processing technology while the design sensor delivers an accurate and instantaneous response. An ultra bright UV light is built into the end of the probe allowing for both electronic and UV leak detection of even the toughest leaks. Packaged in a blow molded case with UV glasses, 2 "C" batteries and sensor tip.

### Features:

- Digital Signal Micro Processor
- Mute Function
- Visual Leak Level Indicator
- Reset Function
- Keypad Control

- · Sensitivity Level Adjustment
- Battery Test Function
- Variable Frequency Audible Alarm
- Ultra Bright UV/Blue LED Light