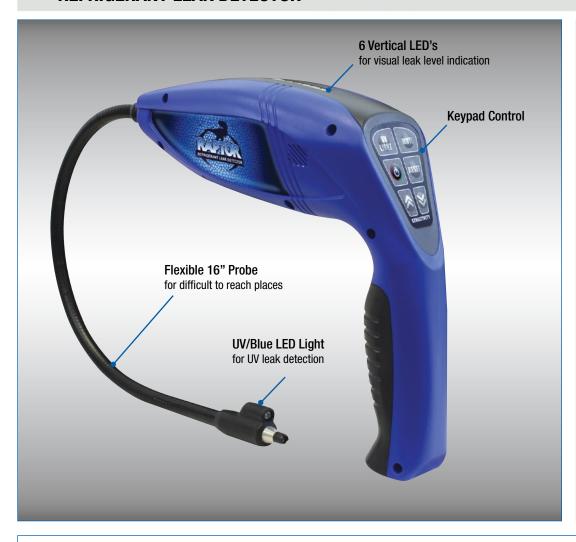

# REFRIGERANT LEAK DETECTOR

## SPECIFICATIONS:

- 6 Levels of Sensitivity (15 Levels of Detection)
- · Detects leaks as small as 1/10 oz per year
- · Detects all refrigerants (CFC's, HCFC's, HFC's)
- Meets and exceeds SAE J1627
- · Power: 2 "C" Batteries
- Probe: Flexible 16" (43 cm)

The Raptor Refrigerant Leak Detector with UV Blue Light offers state-of-the-art features and micro-processing technology while the design sensor delivers an accurate and instantaneous response. An ultra bright UV light is built into the end of the probe allowing for both electronic and UV leak detection of even the toughest leaks. Packaged in a blow molded case with UV glasses, 2 "C" batteries and sensor tip.

### Features:

- Digital Signal Micro Processor
- Mute Function
- Visual Leak Level Indicator
- Reset Function
- Keypad Control

- · Sensitivity Level Adjustment
- Battery Test Function
- Variable Frequency Audible Alarm
- Ultra Bright UV/Blue LED Light