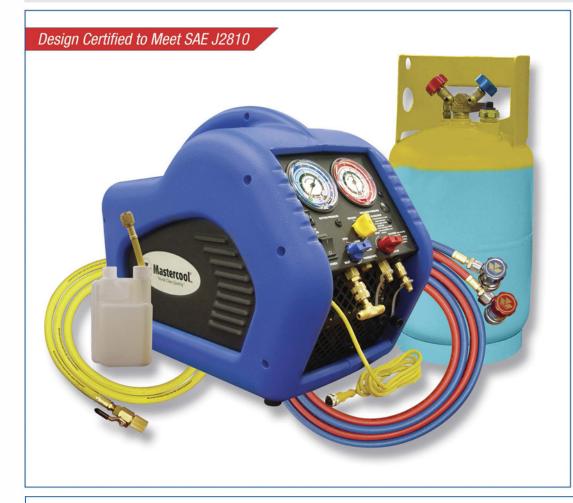

## Replacement Parts:

67011 30 LB Blue/Yellow DOT Tank 84367 60" Service Yellow Hose 98721 72" Blue Conversion Hose 98723 72" Red Conversion Hose

82834 High Side R134a Manual Coupler

82934 Low Side R134a

Manual Coupler

92708-BTL 8 oz Plastic Oil Purge Bottle

Mastercool's New Certified Automotive A/C Recovery System (69110) recovers and removes oil from refrigerant. This system is designed to meet SAE J2810 and is compact, lightweight and works with all refrigerants.

**69110** Automotive A/C Recovery System (Includes a 30lb Blue/Yellow DOT Tank)

- Recovers and Removes Oil from Refrigerant
- Offers a State of the Art 1/2 hp Oil-less Compressor with a built-in High Volume Cooling Fan for Fast Recovery
- Designed Certified to meet SAE J2810
- Includes Recovery Unit, 30 lb DOT Tank, a 60" Yellow Service Hose, 72" Blue and Red Conversion Hoses, UL Approved High and Low Side R134a Manual Couplers and Oil Purge Bottle