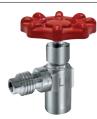

#### 85512-YF R1234yf 1/2" ACME-LH THREAD SELF-SEALING DESIGN CAN TAP VALVE

- 1/2" ACME-LH thread for use with R1234yf self-sealing/reusable designed cans
- Exclusive "full grip" valve knob
- All metal construction provides durability
- Gasket assures leak proof operation
- · Built-in safety check
- Meets SAE J2844