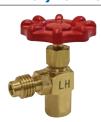

#### 85510-YF R1234yf 1/2" ACME-LH THREAD PIERCING DESIGN CAN TAP VALVE

- 1/2" ACME-LH thread for use with R1234yf pierce designed cans
- Exclusive "full grip" valve knob
- All metal construction provides durability
- · Gasket assures leak proof operation
- · Built-in safety check
- Meets SAE J2844