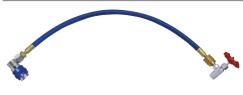

# 85535-YF R1234yf SELF-SEALING DESIGN RECHARGE KIT

Charge A/C systems using R1234yf self-sealing/reusable designed cans

Meets SAE J2844 & J2888

Consists of:

**85512-YF** R1234yf 1/2" ACME-LH thread self-sealing design can tap valve

67534 R1234yf Low Side Quick Coupler 12 mm-F x 14 mm

83181 R1234yf 18" Blue Hose