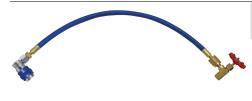

## 85525-YF R1234yf PIERCING DESIGN RECHARGE KIT

Charge A/C systems using R1234yf pierce designed cans

Meets SAE J2844 & J2888

Consists of:

**85510-YF** R1234yf 1/2" ACME-LH thread piercing design can tap valve **67534** R1234yf Low Side Quick Coupler 12 mm-F x 14 mm

83181 R1234yf 18" Blue Hose