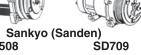

| Make                                   | F              | Remover                 | Installer         |                         |  |
|----------------------------------------|----------------|-------------------------|-------------------|-------------------------|--|
| <u>Harrison</u> GM<br>DA-6, HR-6 & V5  | 91212          | Nut & Arbor             | 90458<br>91260    | Nut, Bearing &<br>Arbor |  |
| A-6 & Earlier R4                       | 90454          | Nut & Arbor             | 90458             | Nut, Bearing & Arbor    |  |
| R4                                     |                | Nut &<br>Arbor          | 90458<br>91260    | Nut, Bearing &<br>Arbor |  |
| <u>Nippondenso</u><br>Ford / Chrysler  |                |                         |                   |                         |  |
| A590, C171 & FS-6                      | 91122<br>91212 | Nut &<br>Arbor          | 90458<br>1052-001 | Nut &<br>Arbor & Washer |  |
| For FS-6 W / Special<br>24mm x 2.0     | 91122          | Nut & Arbor             | 90458<br>1052-001 | Nut &<br>Arbor & Washer |  |
| New Style                              | 90454          | Nut & Arbor             | 90458<br>1052-001 | Nut &<br>Arbor & Washer |  |
| <u>Sanden</u>                          | 90902          | Puller Plate<br>& Arbor |                   |                         |  |
| <b>York / Tecumseh</b><br>HR980        | 91122<br>91212 | Nut &<br>Arbor          | 90458<br>1052-001 | Nut &<br>Arbor & Washer |  |
| <b>Zexel / Mitsubishi</b><br>CH Series | 92260<br>90902 | Arbor &<br>Puller Plate |                   |                         |  |

C171

Compressor

Harrison

V-5 Compressor

Chrysler RV2

Harrison Axial (A-6)

SD508

Harrison Radial (R-4)