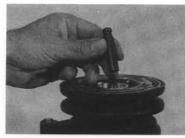

Remove the **O-ring Installation Guide** using the Tongs.

Place the **Seal Protector** over the end of the shaft. For carbon-type seals, place the new seal on the **Seal Remover / Installer** and install the seal. Place the new ceramic seal seat on the **Seal Seat Remover / Installer** and install the seal seat. For lip type seals, place the new seal on the **Seal Seat Remover / Installer** and install the seal.