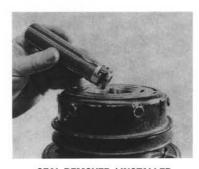

## INSTALLATION

Place the **O-ring Installation Guide** on the compressor shaft, position the new O-ring at the entrance to the cavity and push the O-ring into it's groove using the **O-ring / Retaining Ring Installer**.