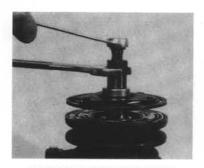

Remove the shaft key. Remove the retaining ring that holds the seal assembly in place using the **Internal Retaining Ring Pliers**.

For carbon-type seals, remove the ceramic seal seat using the **Seal Seat Remover/Installer**.

For lip-type seals, remove the seal with the **Seal Seat Remover / Installer**.

For carbon type seals, remove the seal with the **Seal Remover / Installer**.

Remove the **O-ring** from inside the nose cavity using the **O-ring Remover**.