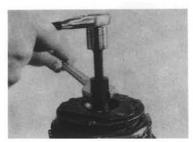

Remove the shaft key. Remove the retaining ring that holds the seal assembly in place using the **Internal Retaining Ring Pliers**.

For carbon-type seals, remove the ceramic seal seat using the **Seal Seat Remover/Installer**.

For lip-type seals, remove the seal with the **Seal Seat Remover / Installer**.

For carbon type seals, remove the seal with the **Seal Remover / Installer**.

Remove the **O-ring** from inside the nose cavity using the **O-ring Remover**.