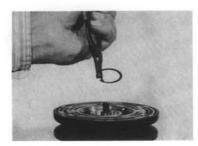

For lip-type seals, remove the seal with the **Seal Seat Remover / Installer**.

For carbon type seals, remove the seal with the **Seal Remover / Installer**.

Remove the **O-ring** from inside the nose cavity using the **O-ring Remover**.

Remove the **O-ring Installation Guide** using the Tongs.

Place the **Seal Protector** over the end of the shaft. For carbon-type seals, place the new seal on the **Seal Remover / Installer** and install the seal. Place the new ceramic seal seat on the **Seal Seat Remover / Installer** and install the seal seat. For lip type seals, place the new seal on the **Seal Seat Remover / Installer** and install the seal.