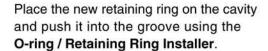

## INSTALLATION

Place the **O-ring Installation Guide** on the compressor shaft, position the new O-ring at the entrance to the cavity and push the O-ring into it's groove using the **O-ring / Retaining Ring Installer**.