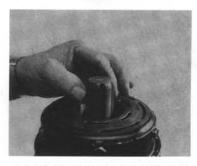

Install the shaft key. Position the clutch end plate on the shaft and push it into place using the **Clutch End Plate Installer**.

Use the **Clutch Holding Tool** to prevent the shaft from turning and install the retaining nut on the end of the shaft.