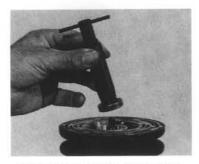

## INSTALLATION

Place the **O-ring Installation Guide** on the compressor shaft, position the new O-ring at the entrance to the cavity and push the O-ring into it's groove using the **O-ring / Retaining Ring Installer**.

Remove the **O-ring Installation Guide** using the Tongs.

Place the **Seal Protector** over the end of the shaft. For carbon-type seals, place the new seal on the **Seal Remover / Installer** and install the seal. Place the new ceramic seal seat on the **Seal Seat Remover / Installer** and install the seal seat. For lip type seals, place the new seal on the **Seal Seat Remover / Installer** and install the seal.