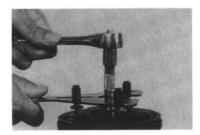

## REMOVAL

Secure the clutch end plate from rotating with the **Clutch Holding Tool**. Remove the retaining nut from the compressor end shaft. Install the **Clutch End Plate Remover** and remove the end plate.

Remove the shaft key. Remove the retaining ring that holds the seal assembly in place using the **Internal Retaining Ring Pliers**.

For carbon-type seals, remove the ceramic seal seat using the **Seal Seat Remover/Installer**.