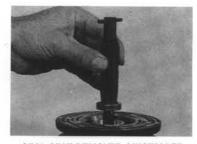

## REMOVAL

Secure the clutch end plate from rotating with the **Clutch Holding Tool**. Remove the retaining nut from the compressor end shaft. Install the **Clutch End Plate Remover** and remove the end plate.