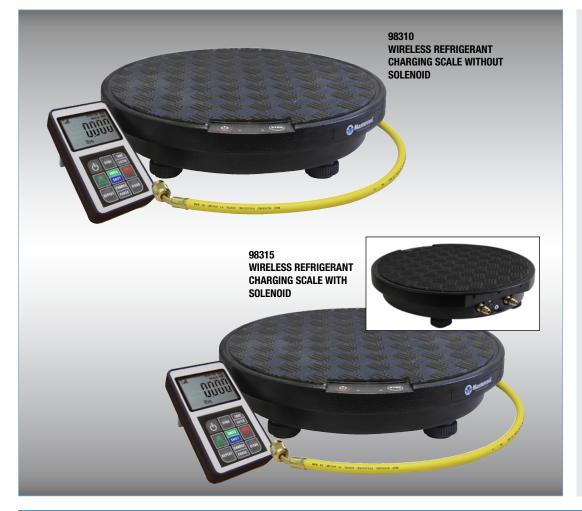

# 98310 WIRELESS REFRIGERANT CHARGING SCALE WITHOUT SOLENOID 98315 WIRELESS REFRIGERANT CHARGING SCALE WITH SOLENOID

Mastercool

"World Class Quality"

# FEATURES

- Wireless unit prevents unwanted tangles in wires
- Easily store the remote in the body of the platform
- Keypad provides synchronization and zeroing
- Extremely accurate weight sensor
- Magnet on remote allows easy placement on fixtures
- Battery life symbol for platform and remote constantly displayed on LCD
- Wireless signal strength indicator conveniently displays on remote