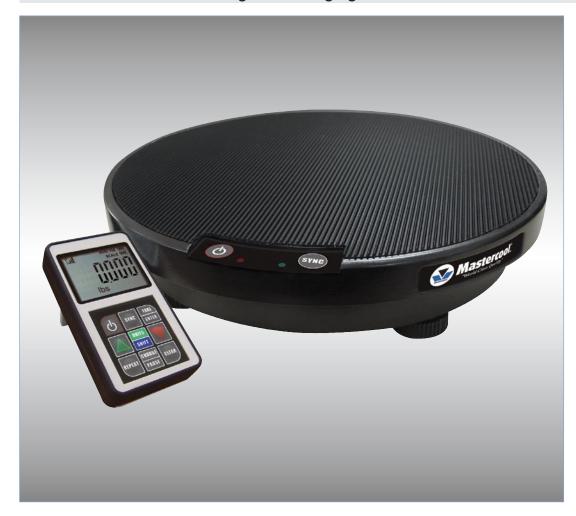

98310 Wireless Refrigerant Charging Scale without Solenoid

98315 Wireless Refrigerant Charging Scale with Solenoid

## **FEATURES**

- Wireless unit prevents unwanted tangles in wires
- Easily store the remote in the body of the platform
- Keypad provides synchronization and zeroing
- Extremely accurate weight sensor
- Magnet on remote allows easy placement on fixtures
- Battery life symbol for platform and remote constantly displayed on LCD
- Wireless signal strength indicator conveniently displays on remote

## SPECIFICATIONS:

- Capacity: 243 lbs (110 kg)
- Accuracy:  $[\pm 0.01 \text{ lb} / \pm 0.005 \text{ kg}]$  or 0.1% of reading whichever is greater.
- Resolution: 0.02 lb / 0.01 kg
- Automatic Shut-Off: 20 minutes
- Operating Temperature: 32°F to 120°F (0°C to 49°C)
- Battery Life: approximately 20 hours
- 31 cm x 31 cm Platform
- Accepts all US & EU standard cylinders