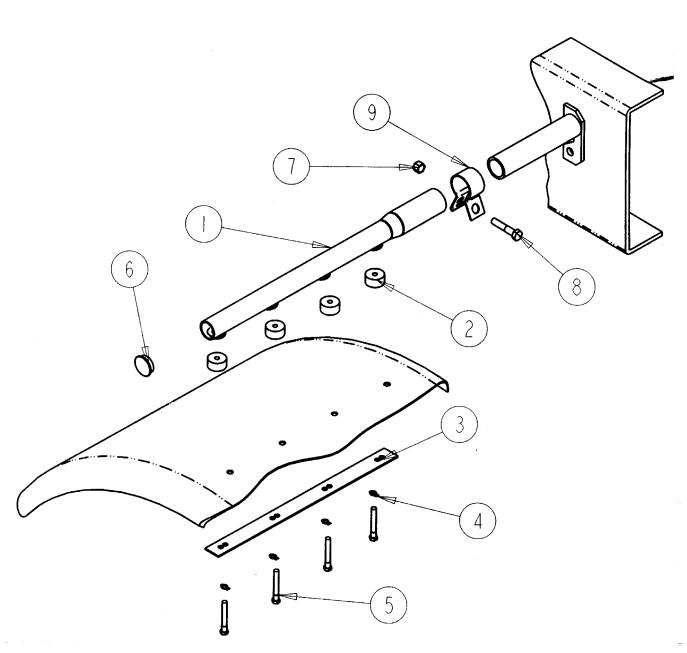

#### **HARDWARE KIT INCLUDES:**

- 1. 1 25½" x 1 5/8" Round Bracket
- 2. 4 1½" x ¾" Rubber Spacers
- 3. 1 1½" x 19¾" Backing Plate
- 4. 4 3/8" Tab Lockwashers
- 5. 4 1¾" x 3/8" Hex Bolts
- 6. 1 1½" Plastic End Cap
- 7. 1 ½" 13 Nyloc Nut
- 8.  $1\frac{1}{2}$ " 13 x  $2\frac{1}{4}$ " Hex Bolt
- 9. 1 Bracket Clamp

This is a Universal Bracket – designed to mount outside of any fender.

## **FEATURES**

High quality product with an exceptional polished chrome finish!

Post mount to frame.

Rubber mount to fender

Bracket mounts 1" off fender so rocks and gravel fall through.

# **INSTALLATION NOTES:**

- \* Backing plate is designed to be used as template to drill holes in fender.
- ❖ When installing 1¾" x 3/8" bolts it is recommended that the bolts are not overtightened.
- It is necessary to bend tab lockwashers downward into bolt to prevent unwinding.