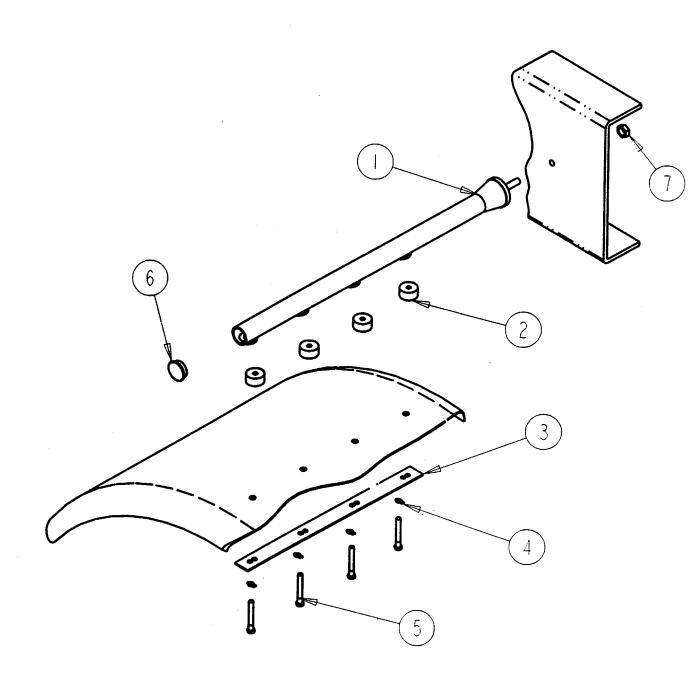

## HARDWARE KIT INCLUDES:

- 1. 1 29" x 1 5/8" Round Bracket w/Bolt
- 2. 4 1<sup>1</sup>/<sub>2</sub>" x <sup>3</sup>/<sub>4</sub>" Rubber Spacers
- 3. 1 1<sup>1</sup>/<sub>2</sub>" x 19<sup>3</sup>/<sub>4</sub>" Backing Plate
- 4. 4 3/8" Tab Lockwashers
- 5. 4 1<sup>3</sup>/<sub>4</sub>" x 3/8" Hex Bolts
- 6. 1 1<sup>1</sup>/<sub>2</sub>" Plastic End Cap
- 7. 1 5/8" 18 Nylock Nut

*This is a Universal Bracket* – *designed to mount outside of any fender.* 

#### **FEATURES**

High quality product with an exceptional black powder coat or polished chrome finish! Single bolt solid mount to frame Rubber mount to fender Bracket mounts 1" off fender so rocks and gravel fall through.

## **INSTALLATION NOTES:**

- Backing plate is designed to be used as template to drill holes in fender.
- ✤ When installing 1¾" x 3/8" bolts it is recommended that the bolts are not overtightened.
- It is necessary to bend tab lockwashers downward into bolt to prevent unwinding.