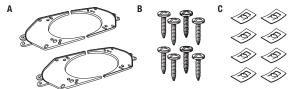

#### KIT COMPONENTS

• A) (2) Speaker adapter plates • B) (8) #8 x 1/2" Phillips pan head screws • C) (8) Speed clips