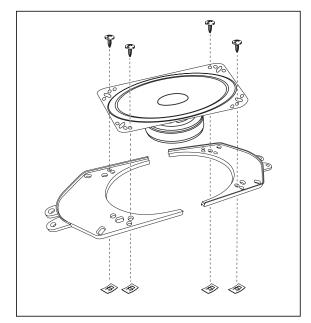

## Kit Assembly

1. Mount the aftermarket speaker to the speaker adapter plate with (8) pan head screws, and (8) speed clips supplied. (Figure A)

(Figure A)