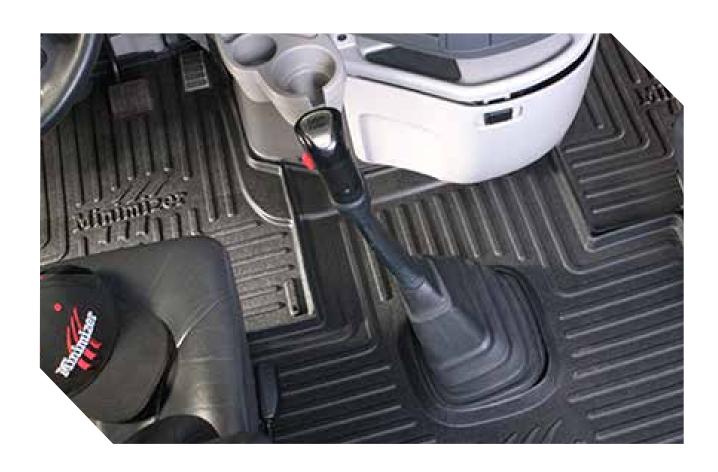

The engineers at Minimizer™ use cutting edge technology to scan the interior measurements and angles of each specific make and model semi cab to ensure an exact fit. A retention hook mounted to the base of the stick shift is designed to keep your floor mat in place. Protect your investment and reduce in cab corrosion.

## FLOOR MATS

"I already have a few sets, but I will be putting these floor mats in every truck I own."

Our tray system was designed to be removed easily for quick cleaning. In a matter of seconds you can have your Minimizer™ Floor Mats looking new and reinstalled so you can get your truck back on the road.