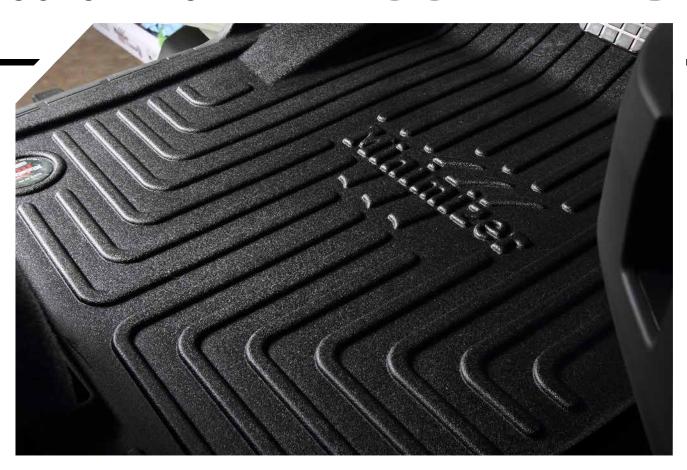

The engineers at Minimizer™ use cutting edge technology to scan the interior measurements and angles of each specific make and model semi cab to ensure an exact fit. A retention hook mounted to the base of the stick shift is designed to keep your floor mat in place. Protect your investment and reduce in cab corrosion.

The textured surface will ensure your boots always get a solid grip. They will not break or crack under extreme conditions and are backed by a Lifetime Manufacturers Warranty.

Made out of a proprietary thermoplastic, Minimizer™ Floor Mats are designed to hold up to the daily abuse of the heavy duty trucking industry.