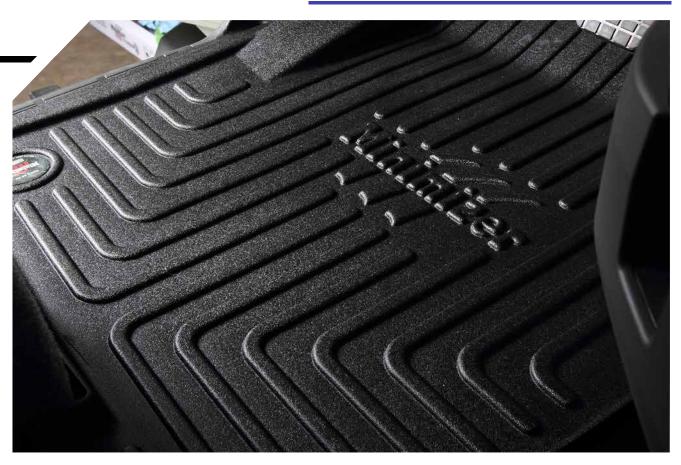

The engineers at Minimizer™ use cutting edge technology to scan the interior measurements and angles of each specific make and model semi cab to ensure an exact fit. A retention hook mounted to the base of the stick shift is designed to keep your floor mat in place. Protect your investment and reduce in cab corrosion.

The textured surface will ensure your boots always get a solid grip. They will not break or crack under extreme conditions and are backed by a Lifetime Manufacturers Warranty.

Made out of a proprietary thermoplastic, Minimizer™ Floor Mats are designed to hold up to the daily abuse of the heavy duty trucking industry.