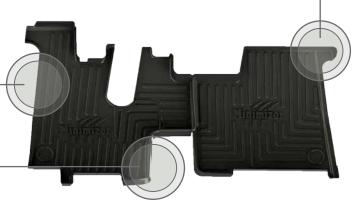

The engineers at Minimizer™ use cutting edge technology to scan the interior measurements and angles of each specific make and model semi cab to ensure an exact fit. A retention hook mounted to the base of the stick shift is designed to keep your floor mat in place. Protect your investment and reduce in cab corrosion.

## FLOOR MATS

"I already have a few sets, but I will be putting these floor mats in every truck I own."

Our tray system was designed to be removed easily for quick cleaning. In a matter of seconds you can have your Minimizer™ Floor Mats looking new and reinstalled so you can get your truck back on the road.