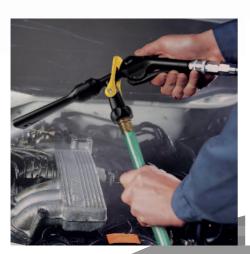

### Heed a Better Way to Flush Gooling Systems and Spray Wash Surfaces?

Our cooling system flushers and washer work simply, quickly and efficiently. The Mityvac MV7270 and MV4570 are powerful, compact spray tools that combine water with compressed air to effectively flush vehicle cooling systems. With its included spray washer nozzle, the MV7270 does that and even more. These easy-to-use tools have a water control valve and an air control valve that operate independently for maximum control.

### MV7270 Spray Washer & Cooling System Flusher

Select the MV7270 to spray wash and flush cooling systems for vehicle service and heavy-duty applications.

The MV7270 includes a spray washer. You can use its spray washer nozzle to clean multiple surfaces with higher pressure while reducing the risk of getting splashed.