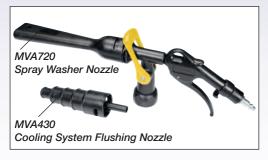

Includes Spray Washer MV4570 Cooling System Flusher

MV7270 Spray Washer & Gooling System Flusher

| Technical information |            |
|-----------------------|------------|
| Working pressure      | 85-150 psi |
| Swivel inlet          | 3⁄4 in     |
| Air inlet             | 1⁄4 in     |

| Order information |                                       |
|-------------------|---------------------------------------|
| MV7270            | Spray Washer & Cooling System Flusher |
| MV4570            | Cooling System Flusher                |
| MVA720            | Spray Washer Nozzle                   |
| MVA430            | Cooling System Flushing Nozzle        |