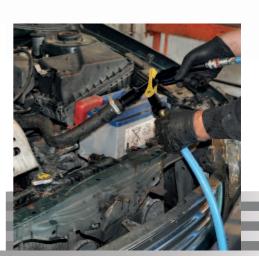

#### MV4570 Cooling System Flusher

Select the MV4570 Cooling system flusher for vehicle service and heavy-duty applications.

The MV4570 has the same features as the MV7270, but comes with a flushing nozzle only.

#### MV7270 and MV4570 features:

- Stepped-up flushing nozzle fits hoses from ¾-inch to 2-inch in diameter
- Variable-control water valve enables adjustment of water from off to full flow
- Comfortable, lever-action air throttle with lock-on latch allows air flow adjustment for increased efficiency
- ¾-inch swivel inlet for easy connection to standard garden hose
- ¼-inch air inlet with included air nipple connects quickly to shop air
- Bayonet quick-connection nozzle
- High-impact, corrosion-resistant construction for long service life
- MV7270 includes additional washer nozzle for multi-surface cleaning