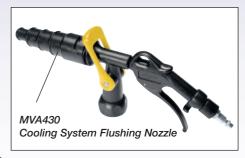

#### MV4570 Cooling System Flusher

Select the MV4570 Cooling system flusher for vehicle service and heavy-duty applications.

The MV4570 has the same features as the MV7270, but comes with a flushing nozzle only.

| Technical information |            |
|-----------------------|------------|
| Working pressure      | 85-150 psi |
| Swivel inlet          | 3⁄4 in     |
| Air inlet             | 1⁄4 in     |

| Order information |                                       |
|-------------------|---------------------------------------|
| MV7270            | Spray Washer & Cooling System Flusher |
| MV4570            | Cooling System Flusher                |
| MVA720            | Spray Washer Nozzle                   |
| MVA430            | Cooling System Flushing Nozzle        |