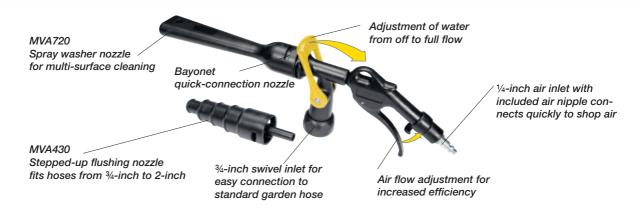

#### MV7270 and MV4570 features:

- Stepped-up flushing nozzle fits hoses from ¾-inch to 2-inch in diameter
- Variable-control water valve enables adjustment of water from off to full flow
- Comfortable, lever-action air throttle with lock-on latch allows air flow adjustment for increased efficiency
- ¾-inch swivel inlet for easy connection to standard garden hose
- ¼-inch air inlet with included air nipple connects quickly to shop air
- Bayonet quick-connection nozzle
- High-impact, corrosion-resistant construction for long service life
- MV7270 includes additional washer nozzle for multi-surface cleaning