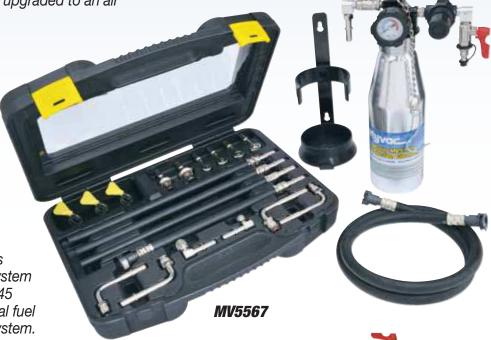

**Model MV5567** is a complete fuel injector cleaning kit combining the Cleaner w/ connection hose (MV5565) and connection adapter kit (MVA565). It can be upgraded to an air

induction cleaner by adding MVA550 Decarb Nozzle.

## Fuel Infection Cleaner Adapters and Accesssories

Mix and match any of the Fuel Injection Cleaner Kits with these adapters and accessories to create a custom kit that best suits the needs of your shop.

| Part #               | Description                             | Application(s)                                                               |
|----------------------|-----------------------------------------|------------------------------------------------------------------------------|
| MVA505               | 1/4" Flex Hose Adapter                  | Vehicles with 1/4" rubber to steel hose connection                           |
|                      | 5/16" Flex Hose Adapter                 | Vehicles with 5/16" rubber to steel hose connection                          |
|                      | 3/8" Flex Hose Adapter                  | Vehicles with 3/8" rubber to steel hose connection                           |
| MVA559               | M8 Banjo Adapter                        | Toyota                                                                       |
| MVA560               | M10 Banjo Adapter                       | Toyota                                                                       |
| MVA561               | M12 Banjo Adapter                       | Toyota, Lexus, Geo, Honda, Acura, Hyundai, Mazda, Daihatsu, Chrysler imports |
| MVA562               | M14 Banjo Adapter                       | Audi, Volkswagen                                                             |
| MVA555               | M16 x 1.5 Adapter                       | GM Vortec                                                                    |
| MVA556               | M14 x 1.5 Adapter                       | GM Vortec                                                                    |
| MVA557               | 3/8" Flare Nut Adapter                  | Carbureted & early fuel injected systems                                     |
| MVA558               | 5/16" Flare Nut Adapter                 | Carbureted & early fuel injected systems                                     |
| MVA553               | 3/8" Spring Lock Adapter                | Ford fuel injected systems                                                   |
| MVA552               | 1/2" Spring Lock Adapter                | Ford fuel injected systems                                                   |
| MVA554               | 5/16" Quick-change Adapter              | GM, Chrysler, Jeep/Eagle, Toyota                                             |
| MVA507               | RA Fuel Rail Adapter                    | GM, Chrysler                                                                 |
| MVA508               | RA Fuel Rail Adapter                    | Ford                                                                         |
| MVA557 MVA555        |                                         |                                                                              |
| MVA505 MVA558 MVA556 |                                         |                                                                              |
|                      | ======================================= | MIVA303                                                                      |
| MVA507               | MVA508 MVA                              | Accessories available for separate purchase                                  |
| MVA559               | MVA561 MVA                              | 1553                                                                         |
| MVA560               | MVA562 MVA                              | 824147 MVA551 *MVA550 Connection Flexible Decarb Hose Nozzle Support Nozzle  |