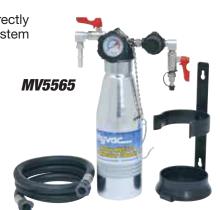

### Model MV5565 is a

Cleaner w/ connection hose. It can be paired with a selection of fuel rail adapters or the MVA550 Decarb Nozzle to perform fuel injector or air induction cleaning on select vehicles.