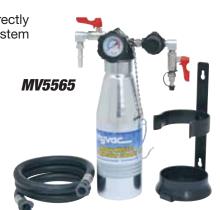

### **Model MV5565** is a

Cleaner w/ connection hose. It can be paired with a selection of fuel rail adapters or the MVA550 Decarb Nozzle to perform fuel injector or air induction cleaning on select vehicles.

#### **Features**

- Quickly and cleanly removes and prevents fuel injector deposits, and loosens and dissolves carbon on intake manifold and valves.
- Enhances engine performance, improves fuel economy, reduces maintenance and improves emissions.
- Uses standard shop-air to deliver cleaning solution directly into the fuel stream or spray it into the air induction system \*MVA550 required for induction system cleaning.
- Functions on most domestic and import cars with high or low pressure fuel systems.
- High quality pressure gauge and adjustable regulator combination ensures proper delivery of cleaning solution.
- Durable steel and diecast aluminum construction.