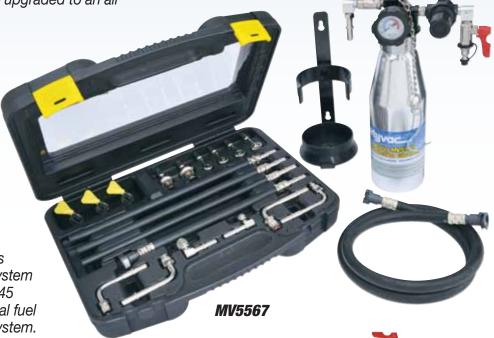

**Model MV5567** is a complete fuel injector cleaning kit combining the Cleaner w/ connection hose (MV5565) and connection adapter kit (MVA565). It can be upgraded to an air

induction cleaner by adding MVA550 Decarb Nozzle.

#### **Features**

- Quickly and cleanly removes and prevents fuel injector deposits, and loosens and dissolves carbon on intake manifold and valves.
- Enhances engine performance, improves fuel economy, reduces maintenance and improves emissions.
- Uses standard shop-air to deliver cleaning solution directly into the fuel stream or spray it into the air induction system \*MVA550 required for induction system cleaning.
- Functions on most domestic and import cars with high or low pressure fuel systems.
- High quality pressure gauge and adjustable regulator combination ensures proper delivery of cleaning solution.
- Durable steel and diecast aluminum construction.