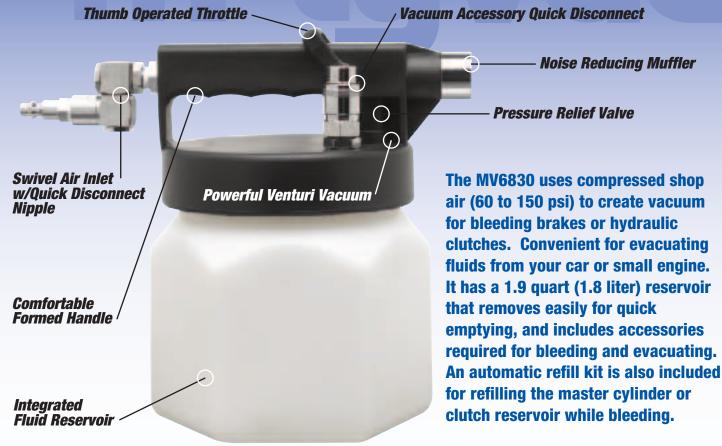

## **Applications**

- Brake bleeding
- Hydraulic clutch bleeding
- Evacuating fluids from tanks or reservoirs

The MV6830 uses compressed shop air (60 to 150 psi) to create vacuum for bleeding brakes or hydraulic clutches. Convenient for evacuating fluids from your car or small engine. It has a 1.9 quart (1.8 liter) reservoir that removes easily for quick emptying, and includes accessories required for bleeding and evacuating.