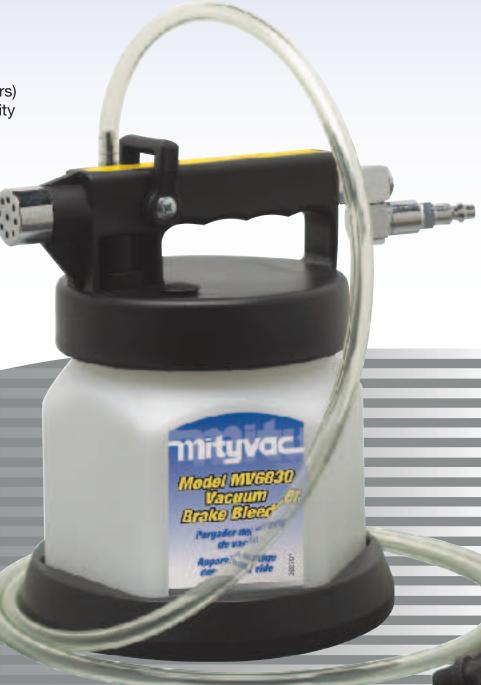

# Model MV6830 Vacuum Brake Bleeder/Evacuator

Mityvac's model MV6830 is the ultimate one-man brake bleeder and fluid evacuator. We've taken the concept of vacuum brake bleeding to the next level by offering the most complete system on the market. Our portable, shop-air-operated bleeder/evacuator offers the advanced features you've come to expect from the leader in automotive service and test equipment.

## **Applications**

- Brake bleeding
- Hydraulic clutch bleeding
- Evacuating fluids from tanks or reservoirs

The MV6830 uses compressed shop air (60 to 150 psi) to create vacuum for bleeding brakes or hydraulic clutches. Convenient for evacuating fluids from your car or small engine. It has a 1.9 quart (1.8 liter) reservoir that removes easily for quick emptying, and includes accessories required for bleeding and evacuating.