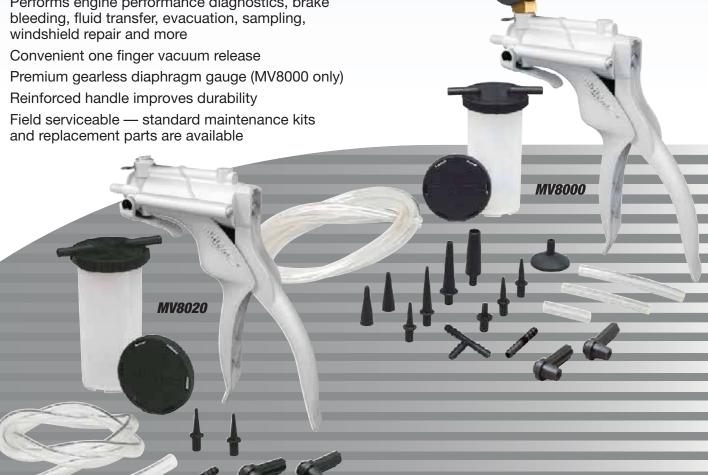

- Features modern, ergonomic design for comfortable, long-term use
- Performs engine performance diagnostics, brake bleeding, fluid transfer, evacuation, sampling, windshield repair and more
- Premium gearless diaphragm gauge (MV8000 only)

## MV8000 includes:

Precision-made repairable vacuum pump with gauge (MV8010)

- Pumps up to 1 cubic inch (16cc) per stroke
- Develops and maintains up to 25" of Mercury vacuum
- 4-1/2 oz. Reservoir jar with fluid transfer and storage lid

Two - 2 ft. long, 1/4" ID hoses

Rubber cup adapter

Two universal bleed screw adapters

Vacuum "T" adapter

Automotive test and bleed adapters

User manual (English/Spanish/French)

### MV8020 includes:

Precision-made repairable vacuum pump (MV8030)

- Pumps up to 1 cubic inch (16cc) per stroke
- Develops and maintains up to 25" of Mercury vacuum
- 4-1/2 oz. Reservoir jar with fluid transfer and storage lid

2 ft. long, 1/4" ID hose

Two universal bleed screw adapters

Two tapered bleed screw adapters

1 /4" ID x 1 1 /2" long (6.4 mm ID x 40 mm long) connection tube

User manual (English/French/Spanish)