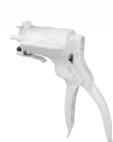

### MV8020 includes:

Precision-made repairable vacuum pump (MV8030)

- Pumps up to 1 cubic inch (16cc) per stroke
- Develops and maintains up to 25" of Mercury vacuum
- 4-1/2 oz. Reservoir jar with fluid transfer and storage lid

2 ft. long, 1/4" ID hose

Two universal bleed screw adapters

Two tapered bleed screw adapters

1 /4" ID x 1 1 /2" long (6.4 mm ID x 40 mm long) connection tube

User manual (English/French/Spanish)