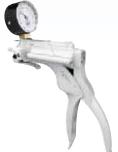

## MV8000 includes:

Precision-made repairable vacuum pump with gauge (MV8010)

- Pumps up to 1 cubic inch (16cc) per stroke
- Develops and maintains up to 25" of Mercury vacuum
- 4-1/2 oz. Reservoir jar with fluid transfer and storage lid

Two - 2 ft. long, 1/4" ID hoses

Rubber cup adapter

Two universal bleed screw adapters

Vacuum "T" adapter

Automotive test and bleed adapters

User manual (English/Spanish/French)