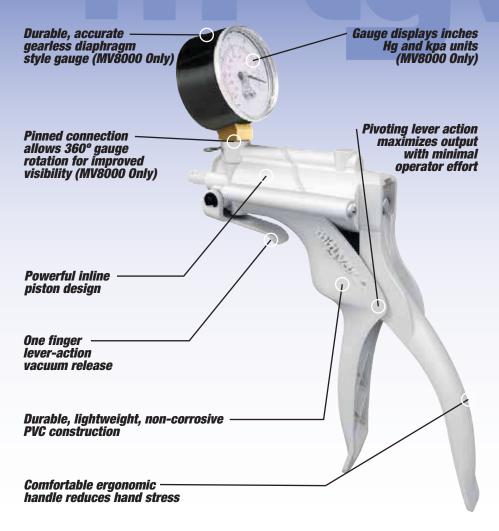

- Features modern, ergonomic design for comfortable, long-term use
- Performs engine performance diagnostics, brake bleeding, fluid transfer, evacuation, sampling, windshield repair and more
- Premium gearless diaphragm gauge (MV8000 only)

## MV8000 includes:

Precision-made repairable vacuum pump with gauge (MV8010)

- Pumps up to 1 cubic inch (16cc) per stroke
- Develops and maintains up to 25" of Mercury vacuum
- 4-1/2 oz. Reservoir jar with fluid transfer and storage lid