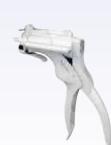

## MV8000 includes:

Precision-made repairable vacuum pump with gauge (MV8010)

- Pumps up to 1 cubic inch (16cc) per stroke
- Develops and maintains up to 25" of Mercury vacuum
- 4-1/2 oz. Reservoir jar with fluid transfer and storage lid

Two - 2 ft. long, 1/4" ID hoses

Rubber cup adapter

Two universal bleed screw adapters

Vacuum "T" adapter

Automotive test and bleed adapters

User manual (English/Spanish/French)