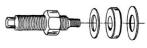

## HARMONIC BALANCER INSTALLATION TOOL P/N'S 61740, 61741, 61742

- 1. Lubricate bearing and threaded portion of tool with extreme pressure lubricant, such as Moroso Moly Paste Assembly Lube P/N 35000.
- 2. Assemble tool as shown below. See appropriate part number.
- 3. Start damper on crank by hand.
- Screw assembled tool into end of crankshaft and tighten drive nut until damper is fully installed. Do not over-tighten, as this will damage bearing.
- 5. Remove tool.

## PARTS LIST

P/N 61740

- 1 Pilot Stud, SBC
- 1 Drive Nut, 7/8"-14
- 1 Thrust Bearing
- 1 Washer, 1.75" O.D.

Part No. 61740

- P/N 61741
- 1 Pilot Stud, BBC
- 1 Drive Nut, 7/8"-14
- 1 Thrust Bearing
- 1 Washer, 1.75" O.D.
- 1 Washer, 2" O.D.

Part No. 61741