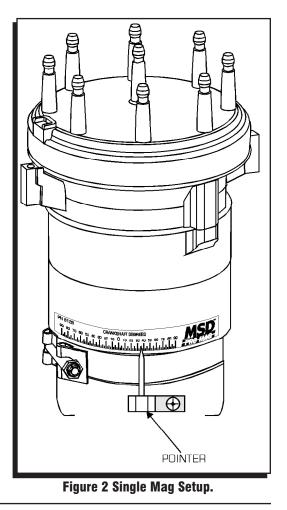

**Single Mag Setups**: The Tape can be applied to the housing near the base and a pointer can be fabricated (Figure 2). Note: If you do fabricate a pointer, it must be solid. Any movement in the pointer will result in inaccurate timing settings.