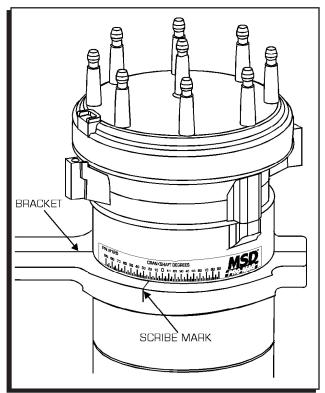

## **RECOMMENDED INSTALLATION**

**Dual Mag Setups:** It is recommended to apply the Tape to the generator housing just above the Stabilizer bracket and scribe a mark on the bracket (Figure 1).

Figure 1 Dual Mag Setup.