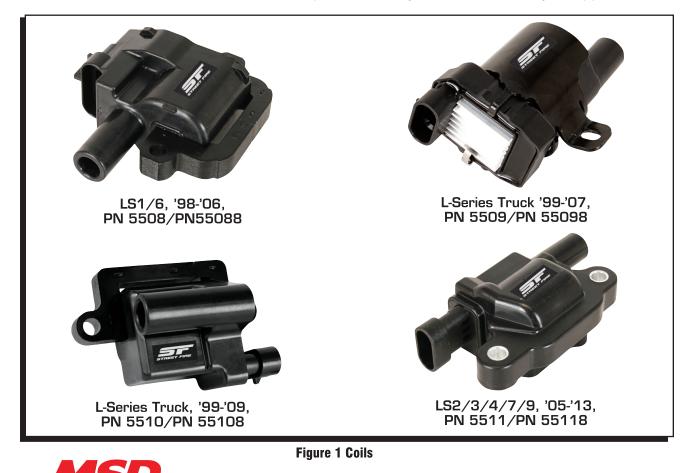

#### LS1/6, '98-'06, PN 5508/PN 55088 L-Series Truck '99-'07, PN 5509/PN 55098 L-Series Truck '99-'09/SUV, PN 5510/PN 55108 LS2/3/4/7/9, '05-'13, PN 5511/PN 55118

ONLINE PRODUCT REGISTRATION: Register your MSD product online. Registering your product will help if there is ever a warranty issue with your product and helps the MSD R&D team create new products that you ask for!

There are several versions of LS coils, it is important to verify the correct coil for your application.