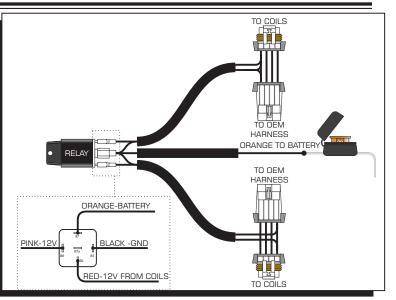

Figure 2 Optimal High Voltage Supply Harness

#### **HIGH VOLTAGE SUPPLY HARNESS**

MSD has found that the OE used a variety of different gauge wiring to supply the input voltage through the main coil harness. In cases of sustained high rpm and extreme loads, there may be insufficient voltage being supplied to the coils that could cause a check engine light and lower performance expectations.

MSD offers an accessory harness with a built-in relay and fuse that will ensure full delivery of the input voltage to the coils. The Harness, PN 88867, will plug-into the factory coil harness on each cylinder bank.