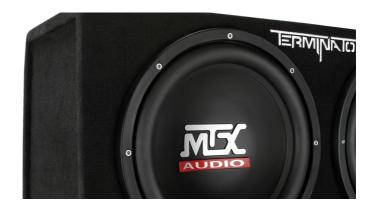

## Unbeatable Bass and Unmatched Performance

The TNE212D combines great subwoofer design with perfect enclosure design to deliver bass that far exceeds expectations. Each subwoofer can handle 200-watts RMS power, 400-watts RMS for the entire enclosure.

## **High-Quality Construction**

The enclosure itself is made using extra-strength 5/8" MDF (medium density fiberboard), which is the preferred material for subwoofer enclosures, ensuring the enclosure can contain the massive low frequency sound waves generated by the subwoofers without problem.