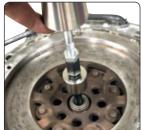

## **UNI PULLER SET XS**

- Unique set, currently no other like it on the market
- Provides multiple ways to remove bushings, seals, sleeves, bearings, bearing races, pressed-in studs and more.
- Includes a 2.5 LB slide hammer, two sets of jaws, internal and external puller, puller hook, pressed-in stud puller adapter, injector adaptor which fits M14 X 1.5 (most common injector size), and split collet extractors.
- Split collet extractors are made for "blind" holes.
- Slide hammer can be used 2 ways, move the handle horizontally for narrow spaces.
- Kit can be used when there is not a lot of space behind bearings.