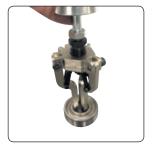

## **UNI PULLER SET XS**

- Unique set, currently no other like it on the market
- Provides multiple ways to remove bushings, seals, sleeves, bearings, bearing races, pressed-in studs and more.
- Includes a 2.5 LB slide hammer, two sets of jaws, internal and external puller, puller hook, pressed-in stud puller adapter, injector adaptor which fits M14 X 1.5 (most common injector size), and split collet extractors.
- Split collet extractors are made for "blind" holes.
- Slide hammer can be used 2 ways, move the handle horizontally for narrow spaces.
- Kit can be used when there is not a lot of space behind bearings.