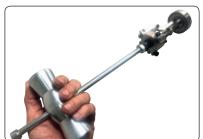

## **UNI PULLER SET XS**

- Unique set, currently no other like it on the market
- Provides multiple ways to remove bushings, seals, sleeves, bearings, bearing races, pressed-in studs and more.
- Includes a 2.5 LB slide hammer, two sets of jaws, internal and external puller, puller hook, pressed-in stud puller adapter, injector adaptor which fits M14 X 1.5 (most common injector size), and split collet extractors.
- Split collet extractors are made for "blind" holes.
- Slide hammer can be used 2 ways, move the handle horizontally for narrow spaces.
- Kit can be used when there is not a lot of space behind bearings.