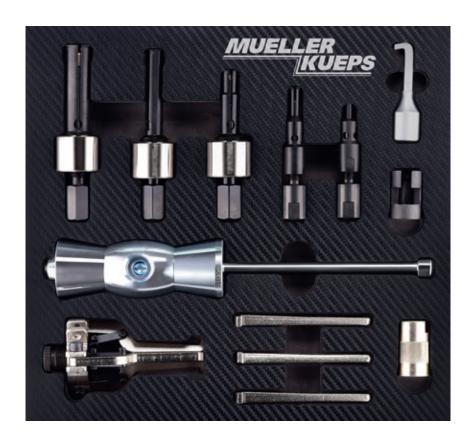

## **UNI PULLER SET XS**

- Unique set, currently no other like it on the market
- Provides multiple ways to remove bushings, seals, sleeves, bearings, bearing races, pressed-in studs and more.
- Includes a 2.5 LB slide hammer, two sets of jaws, internal and external puller, puller hook, pressed-in stud puller adapter, injector adaptor which fits M14 X 1.5 (most common injector size), and split collet extractors.
- Split collet extractors are made for "blind" holes.
- Slide hammer can be used 2 ways, move the handle horizontally for narrow spaces.
- Kit can be used when there is not a lot of space behind bearings.