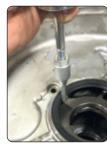

## **UNI PULLER SET XS**

- Unique set, currently no other like it on the market
- Provides multiple ways to remove bushings, seals, sleeves, bearings, bearing races, pressed-in studs and more.
- Includes a 2.5 LB slide hammer, two sets of jaws, internal and external puller, puller hook, pressed-in stud puller adapter, injector adaptor which fits M14 X 1.5 (most common injector size), and split collet extractors.
- Split collet extractors are made for "blind" holes.
- Slide hammer can be used 2 ways, move the handle horizontally for narrow spaces.
- Kit can be used when there is not a lot of space behind bearings.