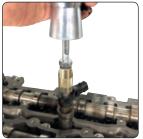

## **UNI PULLER SET XS**

- Unique set, currently no other like it on the market
- Provides multiple ways to remove bushings, seals, sleeves, bearings, bearing races, pressed-in studs and more.
- Includes a 2.5 LB slide hammer, two sets of jaws, internal and external puller, puller hook, pressed-in stud puller adapter, injector adaptor which fits M14 X 1.5 (most common injector size), and split collet extractors.
- Split collet extractors are made for "blind" holes.
- Slide hammer can be used 2 ways, move the handle horizontally for narrow spaces.
- Kit can be used when there is not a lot of space behind bearings.