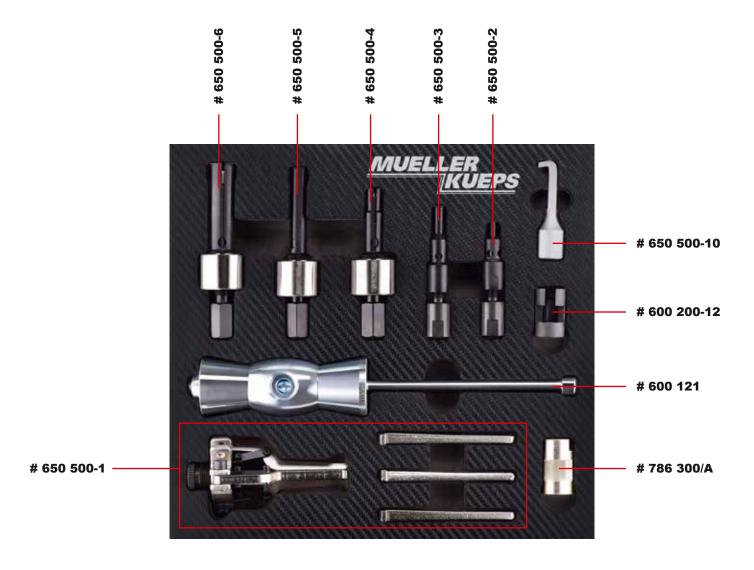

## **UNI PULLER SET XS**

- Unique set, currently no other like it on the market
- Provides multiple ways to remove bushings, seals, sleeves, bearings, bearing races, pressed-in studs and more.
- Includes a 2.5 LB slide hammer, two sets of jaws, internal and external puller, puller hook, pressed-in stud puller adapter, injector adaptor which fits M14 X 1.5 (most common injector size), and split collet extractors.
- Split collet extractors are made for "blind" holes.
- Slide hammer can be used 2 ways, move the handle horizontally for narrow spaces.
- Kit can be used when there is not a lot of space behind bearings.

# 650 500 Uni Puller Set XS