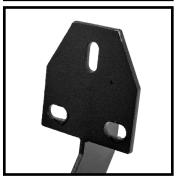

# STEP 4:

Place clear retainer over stud on bolt plate. Fish bolt plate through the body of the truck. Slide retainer tight to stud. Take your time here, avoid dropping bolt plate into the body.