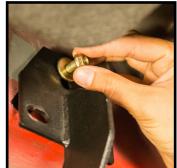

# STEP 4:

Place clear retainer over stud on bolt plate. Fish bolt plate through the body of the truck. Slide retainer tight to stud. Take your time here, avoid dropping bolt plate into the body.