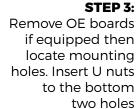

# STEP 4:

Place clear retainer over stud on bolt plate. Fish bolt plate through the body of the truck. Slide retainer tight to stud. Take your time here, avoid dropping bolt plate into the body.