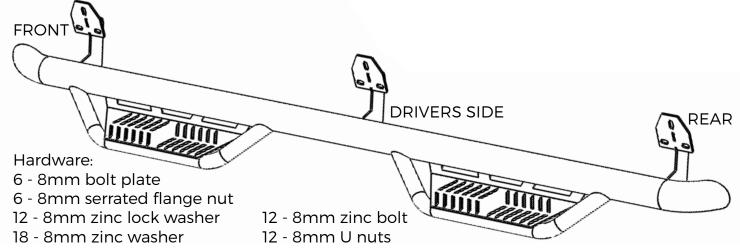

# Installation Instructions: N-Fab Podium Nerf-Steps HPD0984CC-TX / HPD0984CC-SS

RAM 2009-2014 1500-4500 CREW CAB

# STEP 1:

Identify the driver and passenger bars. The center bracket is closer to the rear step than the front. Use this to determine each side.