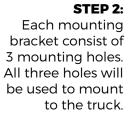

# STEP 4:

Place clear retainer over stud on bolt plate. Fish bolt plate through the body of the truck. Slide retainer tight to stud. Take your time here, avoid dropping bolt plate into the body.