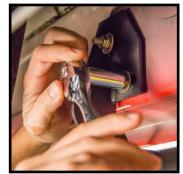

## STEP 6:

Begin tightening nuts & bolts in a alternating pattern. **Avoid using power or air tools.**Tighten to 20ft lbs torque to secure the board to the truck.
Repeat the same procedure to the other side.