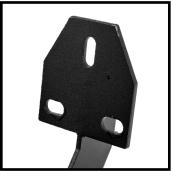

# Place clear retainer over

STEP 4:

stud on bolt plate. Fish bolt plate through the body of the truck. Slide retainer tight to stud. Take your time here, avoid dropping bolt plate into the body.

# STEP 2:

Each mounting bracket consist of 3 mounting holes. All three holes will be used to mount to the truck.