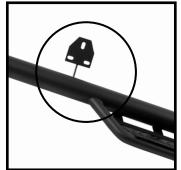

# Place clear retainer over

STEP 4:

stud on bolt plate. Fish bolt plate through the body of the truck. Slide retainer tight to stud. Take your time here, avoid dropping bolt plate into the body.