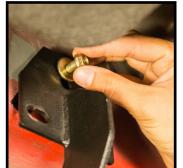

# STEP 5:

Carefully place step onto Place. Hand tightening the upper nut to bolt plate with washer. Best to have a assistant to lift and hold board in place. Insert and hand tightening lower bolts.

#### STEP 6:

Begin tightening nuts & bolts in a alternating pattern. Avoid using power or air tools. Tighten to 20ft lbs torque to secure the board to the truck. Repeat the same procedure to the other side.