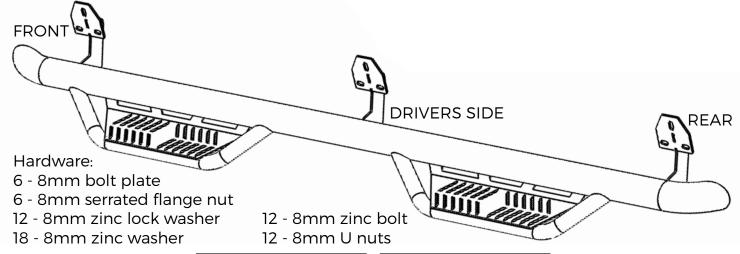

# **Installation Instructions:** N-Fab Podium Nerf-Steps HPD0984CC-TX / HPD0984CC-SS

RAM 2009-2014 1500-4500 CREW CAB

### STEP 1:

Identify the driver and passenger bars. The center bracket is closer to the rear step than the front. Use this to determine each side.

# STEP 2:

Each mounting bracket consist of 3 mounting holes. All three holes will be used to mount to the truck.

## STEP 3:

Remove OE boards if equipped then locate mounting holes. Insert U nuts to the bottom two holes