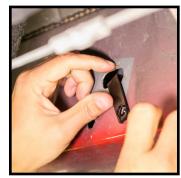

## STEP 3:

Remove OE boards if equipped then locate mounting holes. Insert U nuts to the bottom two holes