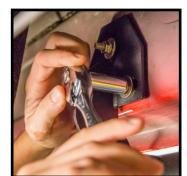

# Place clear retainer over

STEP 4:

stud on bolt plate. Fish bolt plate through the body of the truck. Slide retainer tight to stud. Take your time here, avoid dropping bolt plate into the body.