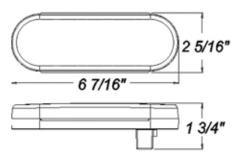

## 6" Oval Sealed LED Light

- Sonically sealed, waterproof
- · Mount in any 360 degree position
- Amber diodes; clear lens

STL72CAB Lit

| BULK P/N                               | POLYPACK P/N                        | DESCRIPTION                 | QTY |
|----------------------------------------|-------------------------------------|-----------------------------|-----|
| YELLOW PARKING/TURN SIGNAL - 10 DIODES |                                     |                             |     |
| STL72CAB                               | STL72CABP                           | 12V; amber; clear lens      | 10  |
| ACCESSORIES                            |                                     |                             |     |
| A70GB                                  | A70GBP                              | Grommet                     | 50  |
| A45PB                                  | A45PBP                              | Pigtail, 3-wire             | 100 |
| A47PB                                  | A47PBP                              | Right angle pigtail, 3-wire | 100 |
| BK70BB                                 | BK70BBP                             | Black steel bracket         | 10  |
| FMVSS                                  | 16 P                                |                             |     |
| MATERIALS                              | Polycarbonate lens and housing      |                             |     |
| VOLT/AMP                               | 12.8VDC275A Turn, .042A Parking     |                             |     |
| WT/DIMS                                | .309 lbs. / 6.438" x 2.313" x 1.75" |                             |     |
| WARRANTY                               | Lifetime LED Warranty               |                             |     |

STL72CAB Unlit

HOLE CUT-OUT: 6.85" X 2.5" (1.25" R)