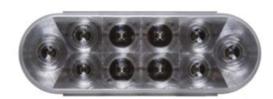

| A47PBP                              | Right angle pigtail, 3-wire | 100 |
| BK70BB                                 | BK70BBP                             | Black steel bracket         | 10  |
| FMVSS                                  | 16 P                                |                             |     |
| MATERIALS                              | Polycarbonate lens and housing      |                             |     |
| VOLT/AMP                               | 12.8VDC275A Turn, .042A Parking     |                             |     |
| WT/DIMS                                | .309 lbs. / 6.438" x 2.313" x 1.75" |                             |     |
| WARRANTY                               | Lifetime LED Warranty               |                             |     |



STL72CAB Unlit



HOLE CUT-OUT: 6.85" X 2.5" (1.25" R)