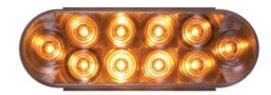

## 6" Oval Sealed LED Light

- Sonically sealed, waterproof
- · Mount in any 360 degree position
- Amber diodes; clear lens

STL72CAB Lit

| BULK P/N                               | POLYPACK P/N                        | DESCRIPTION                 | QTY |
|----------------------------------------|-------------------------------------|-----------------------------|-----|
| YELLOW PARKING/TURN SIGNAL - 10 DIODES |                                     |                             |     |
| STL72CAB                               | STL72CABP                           | 12V; amber; clear lens      | 10  |
| ACCESSORIES                            |                                     |                             |     |
| A70GB                                  | A70GBP                              | Grommet                     | 50  |
| A45PB                                  | A45PBP                              | Pigtail, 3-wire             | 100 |
| A47PB                                  | A47PBP                              | Right angle pigtail, 3-wire | 100 |
| BK70BB                                 | BK70BBP                             | Black steel bracket         | 10  |
| FMVSS                                  | 16 P                                |                             |     |
| MATERIALS                              | Polycarbonate lens and housing      |                             |     |
| VOLT/AMP                               | 12.8VDC275A Turn, .042A Parking     |                             |     |
| WT/DIMS                                | .309 lbs. / 6.438" x 2.313" x 1.75" |                             |     |
| WARRANTY                               | Lifetime LED Warranty               |                             |     |