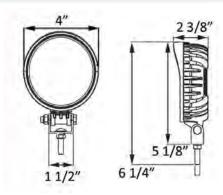

**TLL44FB** 6-LED work light, flood beam

**TLL144FSL** 6-LED work light, flood beam; window retail box

MATERIALS: Polycarbonate lens and housing VOLT/AMP: 12.8VDC - 1.1A, 24VDC - 0.48A WT/DIMS: 0.98 lbs / 4" x 6.281" x 2.375" WARRANTY Lifetime LED Warranty