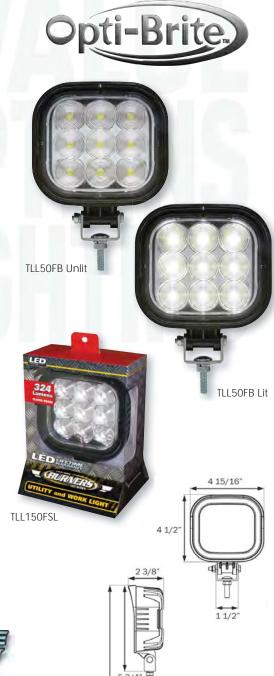

## **TLL50 SERIES**

## Opti-Brite™ LED Work Light

- Lightweight, compact LED work light
- Corrosion proof housing and polycarbonate lens
- Dual power: use with 12VDC and 24VDC systems
- 22-gauge, 10" lead and ground wire; IP69K rating
- · Lifetime LED warranty

TLL50FB 9-LED work light, flood beam

TLL150FSL 9-LED work light, flood beam, retail window box

MATERIALS: Polycarbonate lens and housing, stainless steel hardware

12.8VDC - 1.50A, 24.0VDC - 0.73A VOLT/AMP: WT/DIMS: 1 lbs / 4.938" x 6.938" x 2.375" WARRANTY Liftetime LED Warranty

## **IP69K RATING**

Highest designation available for water ingress testing, offering increased reliability and service life when subjected to severe environmental conditions or cleaning methods.

Raw lumen output: 324 lm Effective lumen output: 252 lm