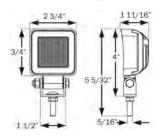

TLL52FB 3-LED work light, flood beam

TLL52FWB 3-LED work light, flood beam, white housing TLL152FSL 3-LED work light, flood beam, retail window box

MATERIALS: Polycarbonate lens, aluminum housing VOLT/AMP: 12.8VDC - 1.50A, 24.0VDC - 0.73A WT/DIMS: 0.38 lbs / 2.75" x 5.171" x 1.687"