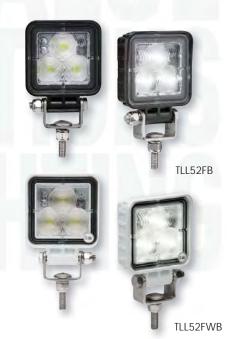

TLL52FB 3-LED work light, flood beam

TLL52FWB 3-LED work light, flood beam, white housing TLL152FSL 3-LED work light, flood beam, retail window box

MATERIALS: Polycarbonate lens, aluminum housing VOLT/AMP: 12.8VDC - 1.50A, 24.0VDC - 0.73A WT/DIMS: 0.38 lbs / 2.75" x 5.171" x 1.687"