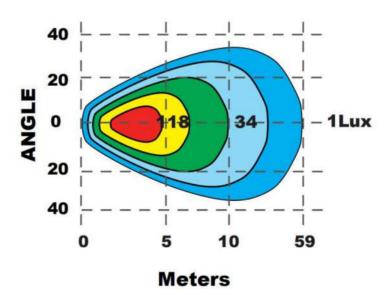

|          |         | <b>Dimensions</b> |              | <b>AMP Draw</b> | <b>Luminous Flux</b>     | Peak Beam     |                                       |
|----------|---------|-------------------|--------------|-----------------|--------------------------|---------------|---------------------------------------|
| Part NO. | LEDs    | (mm)              | Beam pattern | (12V/24V/)      | (lm)                     | Intensity(cd) | Operating conditions:                 |
|          | 4pcs*6W | 130*42*42mm       | Flood Beam   | 1.6A / 0.8A     | Raw lumens:2800LM        | 3400          | · Voltage: DC9-36V                    |
|          |         |                   |              |                 | Effective lumens::2200LM |               | · Environment temperature -40~+60 ° C |