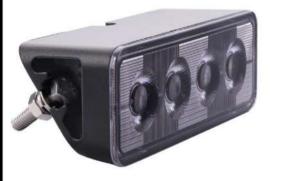

## **ORACLE**IDE

## 130mm/5"

## Features:

- ·Flood Beam(70°)
- . Multi-Surface TIR LENS
- · Anti Rust / Corrosion / Freezing Resistance
- · Electronic Thermal Management (ETM)
- · Surface Mount(35°&48°)
- · ECE R23/ R10 ,CE,CISPR25
- · Over / Under Voltage Protection
- · Reverse Polarity Protection
- · UV Resistant, ShockResistant
- · IP68/69K Waterproof Breather
- ·50,000+ Hr LED Lifespan
- ·1 Year Warranty