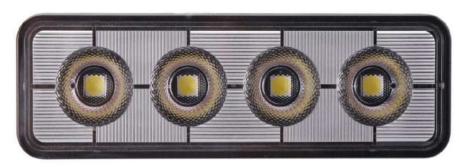

## Materials:

- ·4pcs\*6W LED(LUMILEDS)
- ·Color Temperature: 5700K
- · ADC12 Housing
- ·Lexan Polycarbonate(PC) Front Cover
- ·Anodized Polyester Powdercoat