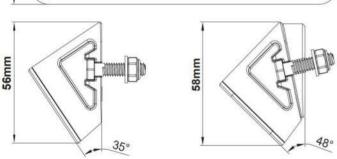

## Features:

- ·Flood Beam(70°)
- . Multi-Surface TIR LENS
- · Anti Rust / Corrosion / Freezing Resistance
- · Electronic Thermal Management (ETM)
- · Surface Mount(35°&48°)
- · ECE R23/ R10 ,CE,CISPR25
- · Over / Under Voltage Protection
- · Reverse Polarity Protection
- · UV Resistant, ShockResistant
- · IP68/69K Waterproof Breather
- ·50,000+ Hr LED Lifespan
- ·1 Year Warranty