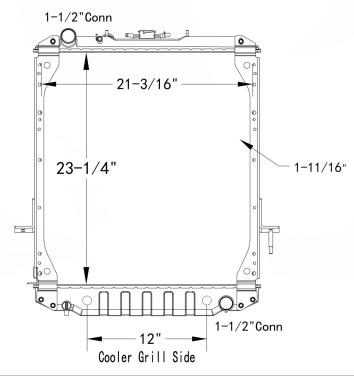

## **PART# HD1176**

|             | Year: 1994-2013<br>Model: NPR/NQR/W3500/<br>W4500/W5500                                            | <b>Core Size:</b><br>23-1/4 x 22 x 1-9/16"                  |
|-------------|----------------------------------------------------------------------------------------------------|-------------------------------------------------------------|
|             | INLET:<br>Header: 2-13/16 x 22-9/16"<br>Connection: 1-1/2"                                         | OUTLET:<br>Header: 2-13/16 x 22-9/16"<br>Connection: 1-1/2" |
| GMC   Isuzu | Trans. Oil Cooler: 12" on Grill Side<br>Eng. Oil Cooler: NONE                                      |                                                             |
|             | <b>OEM#:</b> 8971433731/ 8971793282/ 8972146690/<br>8971433731/ 8971793282/ 8972229131/ 8973115580 |                                                             |