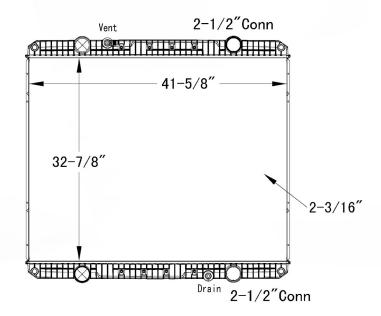

## **PART# HD1312**

|              | <b>Year:</b> 2010 +<br><b>Model:</b> 4900FA, EX w/Detroit<br>Diesel DD15                             | <b>Core Size:</b><br>32-7/8 x 41-5/8 x 2-3/16"                  |
|--------------|------------------------------------------------------------------------------------------------------|-----------------------------------------------------------------|
|              | INLET:<br>Header: 3-3/8 x 42-3/8"<br>Connection: 2-1/2"                                              | <b>OUTLET:</b><br>Header: 3-3/8 x 42-3/8"<br>Connection: 2-1/2" |
| Western Stor | Trans. Oil Cooler: NONE Eng. Oil Cooler: NONE                                                        |                                                                 |
| Western Star | <b>OEM#</b> : 0526877000/ A0528645000<br>*Please confirm bottom connection location before ordering* |                                                                 |