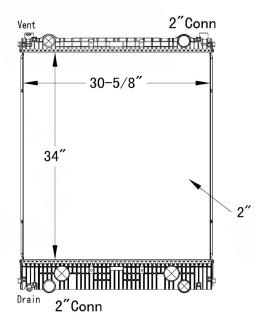

## **PART# HD9103**

| Freightliner/Sterling | Year: 2008-2011<br>Model: M2 106<br>Business Class/Acterra  | <b>Core Size:</b><br>34 x 30-5/8 x 2"                 |
|-----------------------|-------------------------------------------------------------|-------------------------------------------------------|
|                       | <b>INLET:</b><br>Header: 2-7/8 x 31-9/16"<br>Connection: 2" | OUTLET:<br>Header: 2-7/8 x 31-9/16"<br>Connection: 2" |
|                       | Trans. Oil Cooler: NONE                                     | Eng. Oil Cooler: NONE                                 |
| i reightimer/oterning | <b>OEM#:</b><br>A0528847000                                 |                                                       |